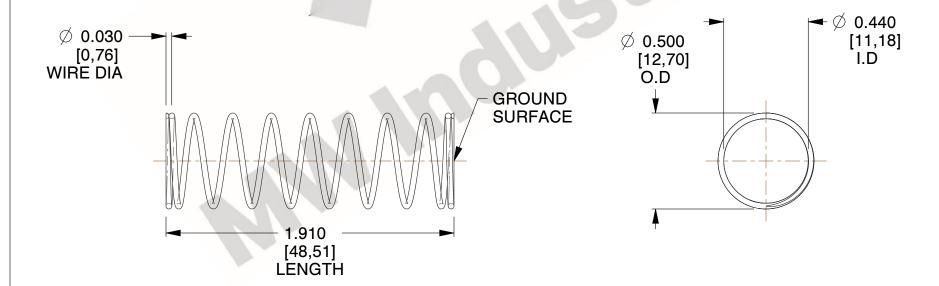

## **NOTES:**

1. Material : Music Wire 2. Finish : Glod Irridite

3. Ends: Closed and Ground

4. Total Coils: 10.000

Sugg. Max. Deflection: 1.100 (in)
 Sugg. Max. Load: 2.300 (lbs)

7. All Drawing Dimensions are in Inches [mm]

2.000

SCALE

11772

COMPONENT

COMPRESSION SPRINGS

UNIT
INCH [mm]
SHEET

1 of 1

**SPRINGS**