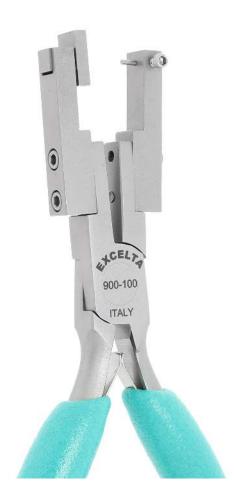

## **TECHNICAL DATA SHEET**

Part#: 900-100

Pliers - Roll Pin Insertion Designed to insert the card key roll pin

The 900-100 6.5" roll pin insertion plier is designed to insert the card key roll pin, thus reducing production time. The 0.046" pin is replaceable. It features soft cushioned ergonomic Anti-Static grips (10<sup>10</sup> ohms/sq surface resistivity) with dual leaf springs for smooth action.