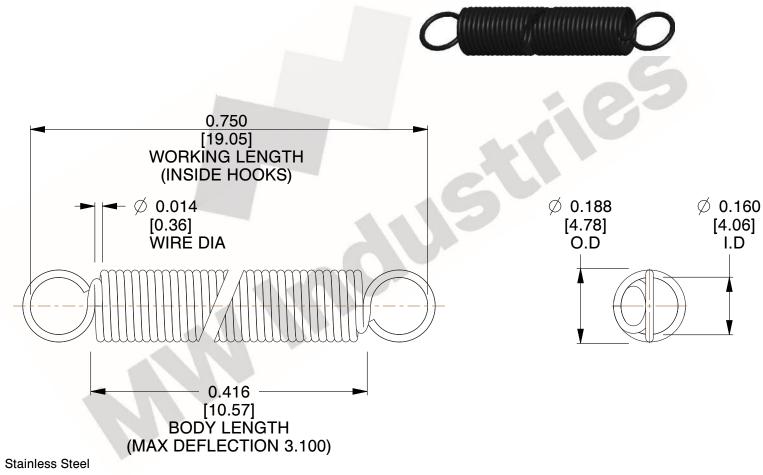

NOTES:

1. Material: Stainless Steel

2. Finish:

3. Sugg Max. Load: 0.550 (lbs) 4. Sugg Max. Deflection: 3.100 (in)

5. All Drawing Dimensions are in Inches [mm]

6. Coil

www.mwcomponents.com 800.237.5225

This file and any associated information and specifications are provided for reference and evaluation purposes only, and is subject to change without notice. MW Industries makes no representations, warranties or guarantees as to the appropriateness, accuracy, completeness, or suitability for any purpose, of the file, information or specifications. You are solely responsible for the use of the file, information or specifications.

3.000

SCALE

UNIT **ZZ3-11** INCH [mm] SHEET **EXTENSION SPRINGS** 1 of 1

**SPRINGS** 

COMPONENT