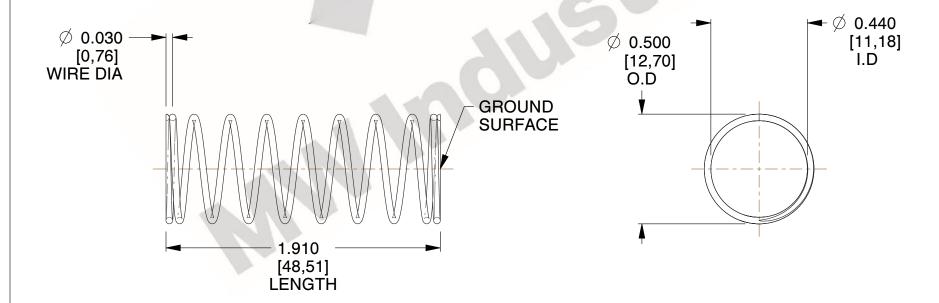

## **NOTES:**

1. Material : Music Wire 2. Finish : Glod Irridite

3. Ends: Closed and Ground

4. Total Coils: 10.000

5. Sugg. Max. Deflection: 0.890 (in)6. Sugg. Max. Load: 2.300 (lbs)

7. All Drawing Dimensions are in Inches [mm]

2.286

SCALE

11772

COMPONENT

COMPRESSION SPRINGS

UNIT
INCH [mm]
SHEET

**SPRINGS**