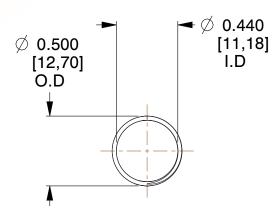

## **NOTES:**

1. Material: Spring Steel

2. Finish: Glod Irridite

3. Ends: Closed and Ground

4. Total Coils: 10.000

5. Sugg. Max. Deflection: 0.870 (in) 6. Sugg. Max. Load: 2.300 (lbs)

7. All Drawing Dimensions are in Inches [mm]

1.455

SCALE

11772

COMPONENT

**COMPRESSION SPRINGS** 

UNIT INCH [mm]

**SPRINGS** 

SHEET 1 of 1