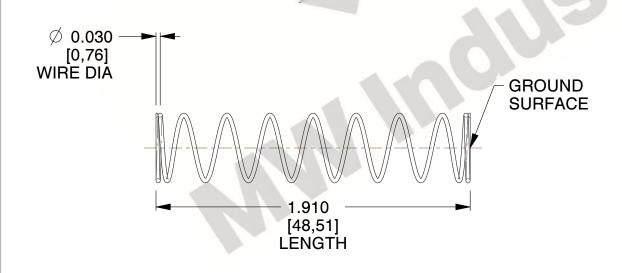

## **NOTES:**

1. Material: Spring Steel

2. Finish: Glod Irridite

3. Ends: Closed and Ground

4. Total Coils: 10.000

5. Sugg. Max. Deflection: 0.870 (in) 6. Sugg. Max. Load: 2.300 (lbs)

7. All Drawing Dimensions are in Inches [mm]

1.455

SCALE

11772

COMPONENT

**COMPRESSION SPRINGS** 

UNIT INCH [mm]

**SPRINGS** 

SHEET 1 of 1