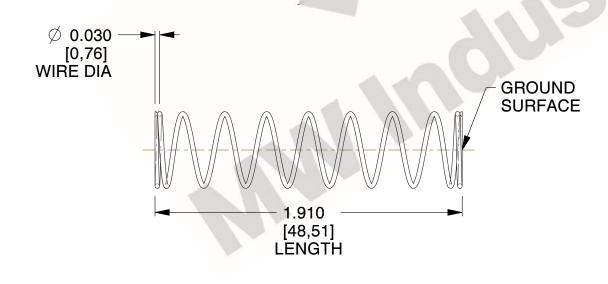

## **NOTES:**

1. Material: Music Wire 2. Finish: Glod Irridite

3. Ends: Closed and Ground

4. Total Coils: 10.000

5. Sugg. Max. Deflection: 0.750 (in) 6. Sugg. Max. Load: 2.300 (lbs)

7. All Drawing Dimensions are in Inches [mm]