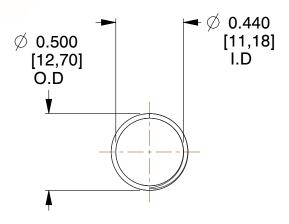

## **NOTES:**

1. Material: Music Wire 2. Finish: Glod Irridite

3. Ends: Closed and Ground

4. Total Coils: 10.000

5. Sugg. Max. Deflection: 0.750 (in) 6. Sugg. Max. Load: 2.300 (lbs)

7. All Drawing Dimensions are in Inches [mm]