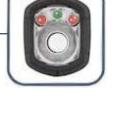

# **VERSATILE**

- Operates in 4 different light modes
  - ✓ Hi White spot
  - ✓ Lo White spot
  - ✓ Red night-vision
  - ✓ Green inspection