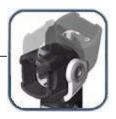

# Hard Case Pro 2AA LED Swivel Light



### **FLEXIBLE**

 Head rotates 125° for light where you need it



#### **DURABLE**

- Survives a 20-foot drop
- Weatherproof and water resistant



# **VERSATILE**

- Operates in 4 different light modes
  - ✓ Hi White spot
  - ✓ Lo White spot
  - ✓ Red night-vision
  - ✓ Green inspection

## HANDS-FREE

- Sturdy clip attaches to belt or strap
- Flat base stands on surfaces





# Before Using Your Flashlight: Please read all instructions and cautionary markings on the package and light

7.50 in.

# TUFSW21P

The Toughest Flashlight You'll Ever Need<sup>TM</sup>. Guaranteed for life, the TUFSW21P is a survivor. Water resistant, weatherproof, impact resistant – this light is an ideal choice where conditions are rugged.

It has 4 light modes, making it adaptable to almost any situation – bright spot, low spot for extended battery life, red for night visio