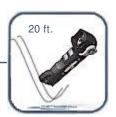

# Hard Case Pro 2AA LED Swivel Light



### **FLEXIBLE**

 Head rotates 125° for light where you need it



#### **DURABLE**

- Survives a 20-foot drop
- Weatherproof and water resistant



# **VERSATILE**

- Operates in 4 different light modes
  - ✓ Hi White spot
  - ✓ Lo White spot
  - ✓ Red night-vision
  - ✓ Green inspection

## HANDS-FREE

- Sturdy clip attaches to belt or strap
- Flat base stands on surfaces





# Before Using Your Flashlight: Please read all instructions and cautionary markings on the package and light

7.50 in.

# TUFSW21P

The Toughest Flashlight You'll Ever Need<sup>TM</sup>. Guaranteed for life, the TUFSW21P is a survivor. Water resistant, weatherproof, impact resistant – this light is an ideal choice where conditions are rugged.

It has 4 light modes, making it adaptable to almost any situation – bright spot, low spot for extended battery life, red for night vision and green for inspection. Plus, the swivel head and hands-free operation let you