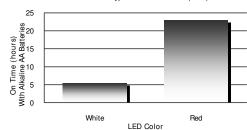

is a survivor. Water resistant, weatherproof, impact resistant – this light is an ideal choice where conditions are rugged.

It has 4 light modes, making it adaptable to almost any situation – bright spot, low spot for extended battery life, red for night vision and green for inspection. Plus, the swivel head and hands-free operation let you put light where you need it.

2.25 in.

2.25 in.

## Product Detail:

Designation: Hard Case Professional

Hard Case Pro 2AA LED Swivel Light

Model: TUFSW21P

Color: Black and Dark Grey

Power Source: 2 "AA"

Lamp: White CREE XRE LED

White LED Output: 75 Lumens

Additional Lamps: 2 Red and 1 Green LED Durability: Survives 20 Foot Drop

Typical Weight: 188 grams (6.6 oz.)

(without batteries)

Dimensions (in): 7.50 x 2.25 x 2.25

### Performance:





### **Important Notice**

This datasheet contains information specific to products manufactured at the time of its publication

Contents herein do not constitute a warranty

© Energizer / All Rights Reserved