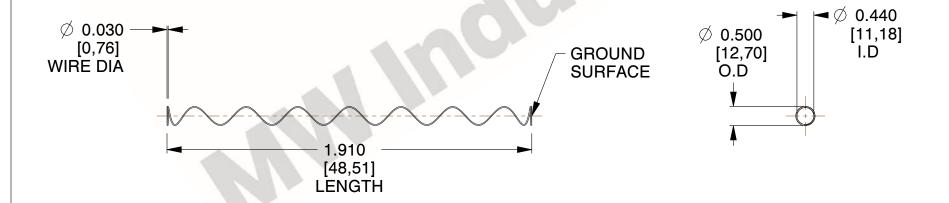

## **NOTES:**

1. Material : Stainless Steel

2. Finish: Glod Irridite

3. Ends: Closed and Ground

4. Total Coils: 10.000

Sugg. Max. Deflection : 5.200 (in)
Sugg. Max. Load : 2.300 (lbs)

7. All Drawing Dimensions are in Inches [mm]