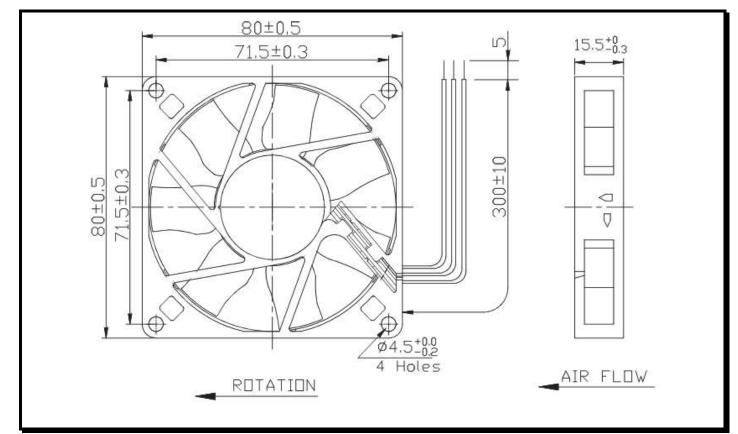

### **Mechanical Drawing:**

#### **Termination:**

 $300\pm10$  mm Lead wires, AWG 24, UL 1007

**Agency Approvals:** UL, CUL, TUV, CE