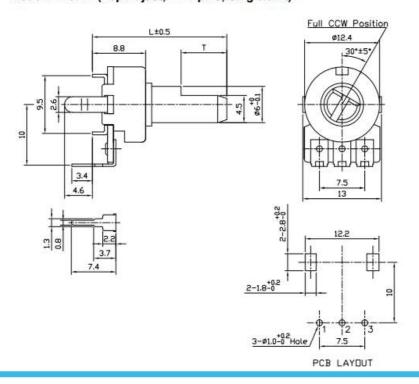

ravel, Nominal | 260°                |

# **Mechanical Specifications**

| Total Mechanical Travel | 300°± 10°         |
|-------------------------|-------------------|
| Static Stop Strength    | 50 oz-in          |
| Rotational Torque       | 0.5 to 1.25 oz-in |

# **Environmental Specifications**

| Operating Temperature Range | -40°C to +85°C |
|-----------------------------|----------------|
| Rotational Life             | 100,000 cycles |

Issue C 05/2020 Page 2

# **Rotary Potentiometer**

P120 Series



## **Shaft Types**



## **Standard Resistance Values, Ohms**



### **CIRCUIT DIAGRAM**

Unless otherwise specified



Issue C 05/2020 Page 3



## **Outline Drawings**

#### Model P120K (Side Adjust, PCB pins, Single unit)



#### Model P120PK (Top Adjust, PCB pins, Single unit)





### **Outline Drawings**

Model P120KGP (Top Adjust, PCB pins, Dual unit)



#### Model P120KGE (Side Adjust, PCB pins, Dual unit)