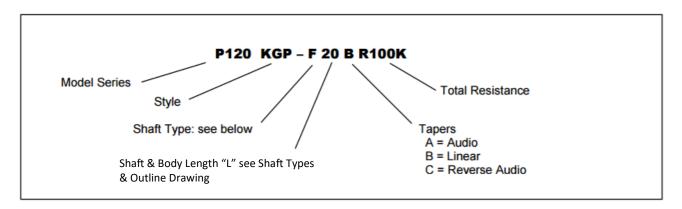

## **Model Styles**

| Side Adjust, PCB pins, Single unit | P120K   |
|------------------------------------|---------|
| Top Adjust, PCB pins, Single unit  | P120PK  |
| Top Adjust, PCB pins, Dual unit    | P120KGP |
| Side Adjust, PCB pins, Dual unit   | P120KGE |