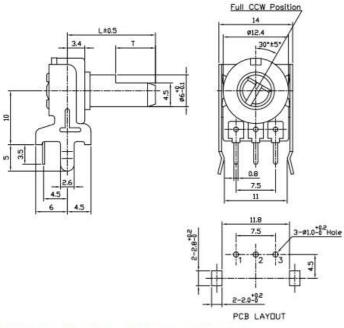

ged )       | -40dB - 0dB, ±3dB   |
| Actual Electrical Travel, Nominal | 260°                |

# **Mechanical Specifications**

| Total Mechanical Travel | 300°± 10°         |
|-------------------------|-------------------|
| Static Stop Strength    | 50 oz-in          |
| Rotational Torque       | 0.5 to 1.25 oz-in |

# **Environmental Specifications**

| Operating Temperature Range | -40°C to +85°C |
|-----------------------------|----------------|
| Rotational Life             | 100,000 cycles |

Issue C 05/2020 Page 2

# **Rotary Potentiometer**

P120 Series



## **Shaft Types**



## **Standard Resistance Values, Ohms**



### **CIRCUIT DIAGRAM**

Unless otherwise specified



Issue C 05/2020 Page 3



## **Outline Drawings**

#### Model P120K (Side Adjust, PCB pins, Single unit)



#### Model P120PK (Top Adjust, PCB pins, Single unit)





### **Outline Drawings**

Model P120KGP (Top Adjust, PCB pins, Dual unit)



#### Model P120KGE (Side Adjust, PCB pins, Dual unit)