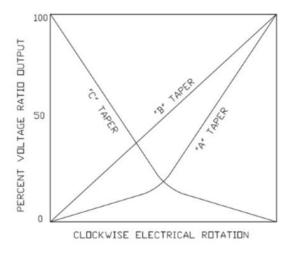

# **Rotary Potentiometer**

## P120 Series



#### **Features:**

- 12 mm
- Conductive plastic element
- Single/dual unit
- 100,000 cycle life
- Insulated shaft
- RoHS compliant



## **Model Styles**

| Side Adjust, PCB pins, Single unit | P120K   |
|------------------------------------|---------|
| Top Adjust, PCB pins, Single unit  | P120PK  |
| Top Adjust, PCB pins, Dual unit    | P120KGP |
| Side Adjust, PCB pins, Dual unit   | P120KGE |





# **Rotary Potentiometer**

## P120 Series



| Electrical Specifications         |                     |
|-----------------------------------|---------------------|
| Resistance Range, Ohms            | 1K- 1M              |
| Standard Resistance Tolerance     | ± 20%               |
| Residual Resistance               | 20 ohms max.        |
| Input Voltage, maximum            | 50 Vac max.         |
| Power rating, Watts               | 0.05w               |
| Dielectric Strength               | 300Vac, I minute    |
| Insulation Resistance, Minimum    | 100M ohms at 250Vdc |
| Sliding Noise                     | 100mV max.          |
| Gang Error ( Multi-ganged )       | -40dB - 0dB, ±3dB   |
| Actual Electrical Travel, Nominal | 260°                |

# **Mechanical Specifications**