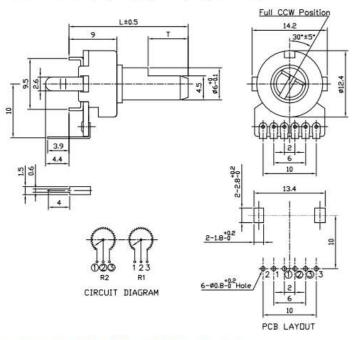

l Mechanical Travel | 300°± 10°         |
|-------------------------|-------------------|
| Static Stop Strength    | 50 oz-in          |
| Rotational Torque       | 0.5 to 1.25 oz-in |

# **Environmental Specifications**

| Operating Temperature Range | -40°C to +85°C |
|-----------------------------|----------------|
| Rotational Life             | 100,000 cycles |

Issue C 05/2020 Page 2

# **Rotary Potentiometer**

P120 Series



## **Shaft Types**



## **Standard Resistance Values, Ohms**



### **CIRCUIT DIAGRAM**

Unless otherwise specified



Issue C 05/2020 Page 3



## **Outline Drawings**

#### Model P120K (Side Adjust, PCB pins, Single unit)



#### Model P120PK (Top Adjust, PCB pins, Single unit)





### **Outline Drawings**

Model P120KGP (Top Adjust, PCB pins, Dual unit)



#### Model P120KGE (Side Adjust, PCB pins, Dual unit)