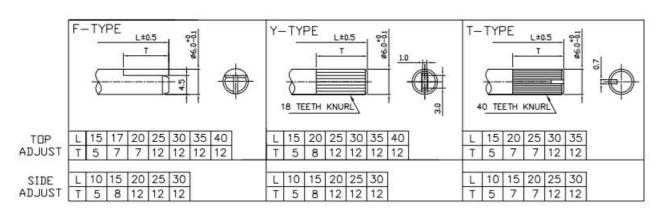

|
| Dielectric Strength               | 300Vac, I minute    |
| Insulation Resistance, Minimum    | 100M ohms at 250Vdc |
| Sliding Noise                     | 100mV max.          |
| Gang Error ( Multi-ganged )       | -40dB - 0dB, ±3dB   |
| Actual Electrical Travel, Nominal | 260°                |

# **Mechanical Specifications**

| Total Mechanical Travel | 300°± 10°         |
|-------------------------|-------------------|
| Static Stop Strength    | 50 oz-in          |
| Rotational Torque       | 0.5 to 1.25 oz-in |

# **Environmental Specifications**

| Operating Temperature Range | -40°C to +85°C |
|-----------------------------|----------------|
| Rotational Life             | 100,000 cycles |

Issue C 05/2020 Page 2

# **Rotary Potentiometer**

P120 Series



## **Shaft Types**



## **Standard Resistance Values, Ohms**



### **CIRCUIT DIAGRAM**

Unless otherwise specified



Issue C 05/2020 Page 3



## **Outline Drawings**

#### Model P120K (Side Adjust, PCB pins, Single unit)



#### Model P120PK (Top Adjust, PCB pins, Single unit)





### **Outline Drawings**

Model P120KGP (Top Adjust, PCB pins, Dual unit)



#### Model P120KGE (Side Adjust, PCB pins, Dual unit)