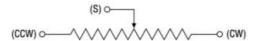

| 100M ohms at 250Vdc |
| Sliding Noise                     | 100mV max.          |
| Gang Error ( Multi-ganged )       | -40dB - 0dB, ±3dB   |
| Actual Electrical Travel, Nominal | 260°                |

# **Mechanical Specifications**

| Total Mechanical Travel | 300°± 10°         |
|-------------------------|-------------------|
| Static Stop Strength    | 50 oz-in          |
| Rotational Torque       | 0.5 to 1.25 oz-in |

# **Environmental Specifications**

| Operating Temperature Range | -40°C to +85°C |
|-----------------------------|----------------|
| Rotational Life             | 100,000 cycles |

Issue C 05/2020 Page 2

# **Rotary Potentiometer**

P120 Series



## **Shaft Types**



## **Standard Resistance Values, Ohms**



### **CIRCUIT DIAGRAM**

Unless otherwise specified



Issue C 05/2020 Page 3



## **Outline Drawings**

#### Model P120K (Side Adjust, PCB pins, Single unit)



#### Model P120PK (Top Adjust, PCB pins, Single unit)





### **Outline Drawings**

Model P120KGP (Top Adjust, PCB pins, Dual unit)



#### Model P120KGE (Side Adjust, PCB pins, Dual unit)