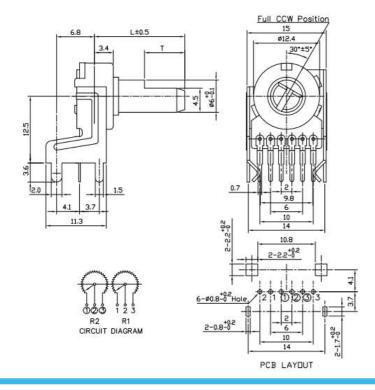

-----------|-------------------|
| Static Stop Strength    | 50 oz-in          |
| Rotational Torque       | 0.5 to 1.25 oz-in |

# **Environmental Specifications**

| Operating Temperature Range | -40°C to +85°C |
|-----------------------------|----------------|
| Rotational Life             | 100,000 cycles |

Issue C 05/2020 Page 2

# **Rotary Potentiometer**

P120 Series



## **Shaft Types**



## **Standard Resistance Values, Ohms**



### **CIRCUIT DIAGRAM**

Unless otherwise specified



Issue C 05/2020 Page 3



## **Outline Drawings**

#### Model P120K (Side Adjust, PCB pins, Single unit)



#### Model P120PK (Top Adjust, PCB pins, Single unit)





### **Outline Drawings**

Model P120KGP (Top Adjust, PCB pins, Dual unit)



#### Model P120KGE (Side Adjust, PCB pins, Dual unit)