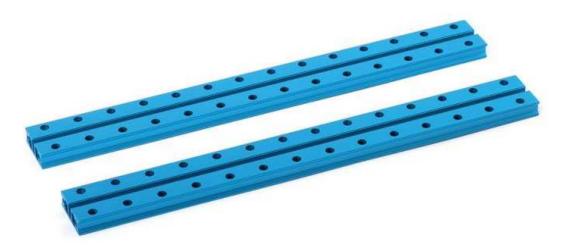

# Slide Beam0824-224-Blue(Pair)

SKU: 60052 Weight: 98.00 Gram

## What Is Slide Beam0824-224?

Slide Beam0824-224 is a frequently-used mechanical part of Makeblock platform, and also compatibles with most Makeblock mechanical components. There are various mounting holes and a threaded slot on the plane of this beam which allow you to assemble on other structures easily.