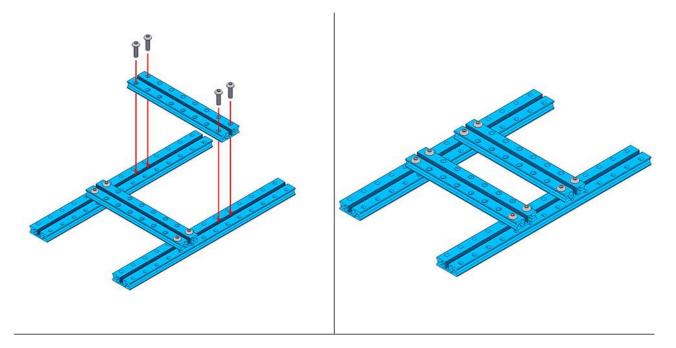

# Makebl**¢ck**



# Slide Beam0824-224-Blue(Pair)

SKU: 60052 Weight: 98.00 Gram

## What Is Slide Beam0824-224?

Slide Beam0824-224 is a frequently-used mechanical part of Makeblock platform, and also compatibles with most Makeblock mechanical components. There are various mounting holes and a threaded slot on the plane of this beam which allow you to assemble on other structures easily.

## **Features**

- ? Made from heavy-duty 6061 aluminum extrusion
- ? With holes on 16mm increments, and M4 threaded holes on both ends
- ? Cross-section area 8x24mm, length 224mm
- ? High wear resistance and high intensity
- ? Strong rigidity

#### DEMO



#### **Size Charts**



| Specifications                         |                                |
|----------------------------------------|--------------------------------|
| SKU                                    | 60052                          |
| Product Name                           | Slide Beam0824-224-Blue (Pair) |
| Length                                 | 224mm                          |
| Cross-section Area                     | 8 x 24mm                       |
| Gross Weight                           | 98g (3.46oz)                   |
| Package Content (Quantity x Part Name) | 2x Slide Beam0824-224          |



https://store.makeblock.com/slide-beam0824-224-blue-pair/2-25-19