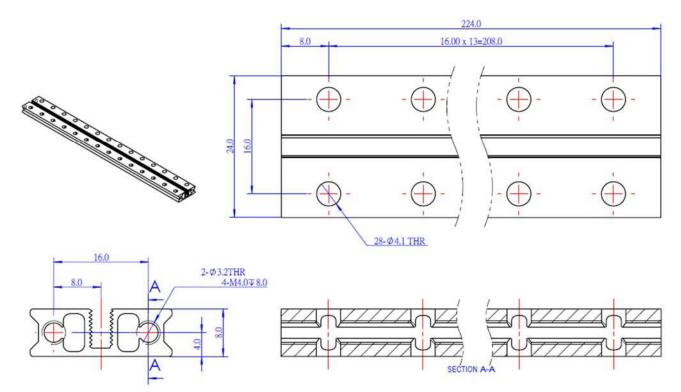

## **Features**

- ? Made from heavy-duty 6061 aluminum extrusion
- ? With holes on 16mm increments, and M4 threaded holes on both ends
- ? Cross-section area 8x24mm, length 224mm
- ? High wear resistance and high intensity
- ? Strong rigidity

#### **Size Charts**

| Specifications                         |                                |
|----------------------------------------|--------------------------------|
| SKU                                    | 60052                          |
| Product Name                           | Slide Beam0824-224-Blue (Pair) |
| Length                                 | 224mm                          |
| Cross-section Area                     | 8 x 24mm                       |
| Gross Weight                           | 98g (3.46oz)                   |
| Package Content (Quantity x Part Name) | 2x Slide Beam0824-224          |