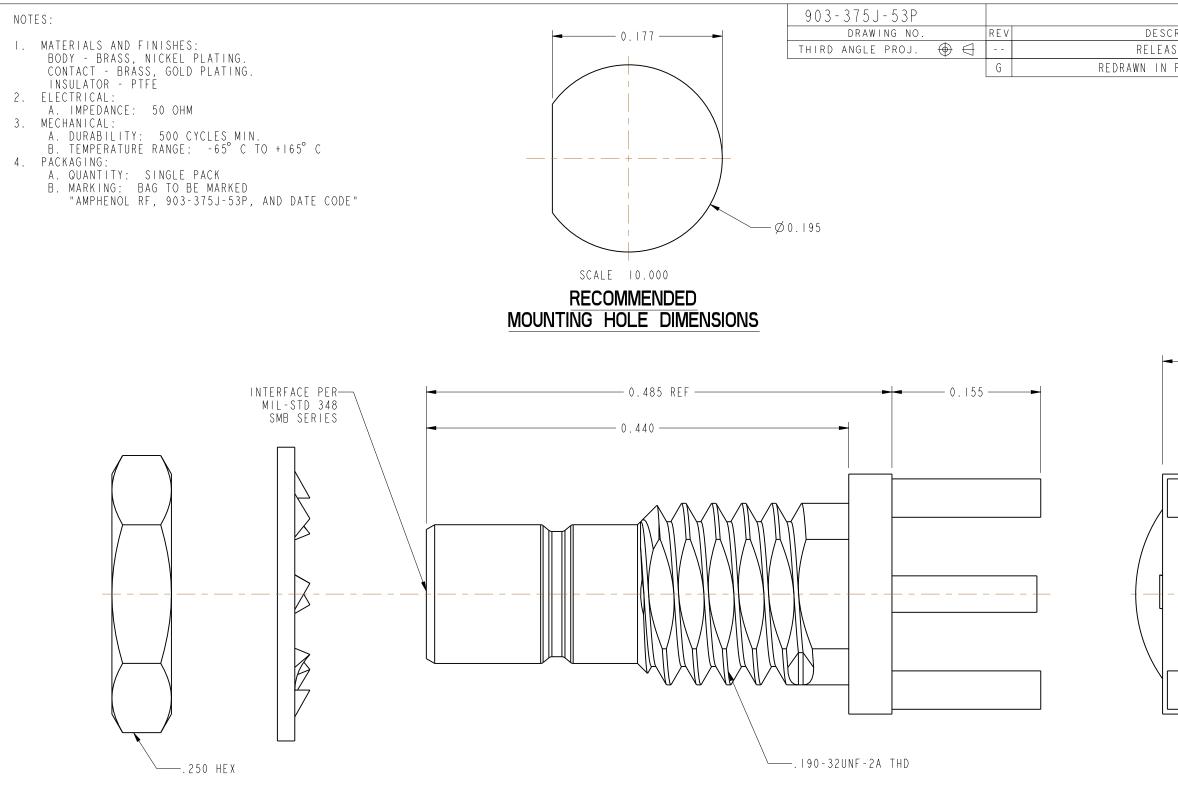

| REVISIONS                                        |                                                                         |                   |            |
|--------------------------------------------------|-------------------------------------------------------------------------|-------------------|------------|
| DESCRIPTION<br>RELEASE TO MFG.                   | DATE                                                                    | ECO               | A P P R    |
| REDRAWN IN PRO-E, ADD COD                        | 6/15/11                                                                 | 47678             | BM         |
|                                                  | SCALE                                                                   | 4.000             |