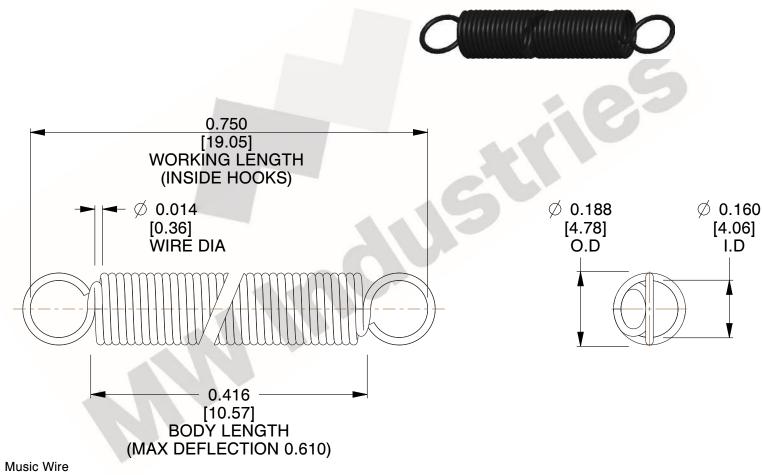

NOTES:

1. Material: Music Wire

2. Finish:

3. Sugg Max. Load: 0.550 (lbs) 4. Sugg Max. Deflection: 0.610 (in)

5. All Drawing Dimensions are in Inches [mm]

6. Coil Co

www.mwcomponents.com 800.237.5225

This file and any associated information and specifications are provided for reference and evaluation purposes only, and is subject to change without notice. MW Industries makes no representations, warranties or guarantees as to the appropriateness, accuracy, completeness, or suitability for any purpose, of the file, information or specifications. You are solely responsible for the use of the file, information or specifications.

SCALE

UNIT **ZZ3-11** INCH [mm] SHEET **EXTENSION SPRINGS** 1 of 1

**SPRINGS** 

COMPONENT

3.000