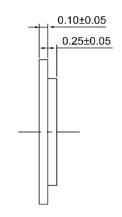

|                          |              |       |                                 |   |                           |             |            |            |             | ,          |
|--------------------------|--------------|-------|---------------------------------|---|---------------------------|-------------|------------|------------|-------------|------------|
| Sp                       | ecifications |       | Notes                           |   | Revision History          |             |            |            |             |            |
| Description              | Value        | Unit  |                                 |   | Version                   | Description |            | Date       | Approved    |            |
| Resonant Frequency       | 3,700        | (Hz)  | 1) All dimensions are in mm (   | 1 | Released from Engineering |             |            | 10/21/2013 | J.S         |            |
| Resonant Impedance (Max) | 300          | (Ohm) | 2) All parts meet RoHS          |   |                           |             |            |            |             |            |
| Max Input Voltage        | 30           | (V)   |                                 |   |                           |             |            |            |             |            |
| Capacitance              | 48,000       | (pF)  |                                 |   |                           |             |            |            |             |            |
| Plate Material           | Brass        |       |                                 |   |                           |             |            |            |             |            |
| Operating Temperature    | -20 ~ +60    | °C    |                                 |   |                           |             |            |            |             |            |
| Storage Temperature      | -20 ~ +70    | °C    |                                 |   |                           |             |            |            |             |            |
|                          |              |       |                                 |   |                           |             |            |            |             |            |
|                          |              |       |                                 |   | Drawn by                  | Date        | Checked by | Date       | Approved by | Date       |
|                          |              |       |                                 |   | A.B.                      | 10/21/2013  | C.E.       | 10/21/2013 | J.S         | 10/21/2013 |
|                          |              |       | DB UNLIMITED Piezo Bender P3148 |   |                           |             | 31480      | )-1        |             |            |