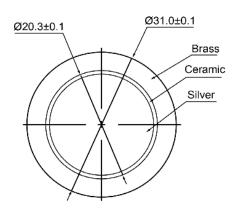

|                          |              |       |                                 |   |                           |             |            |            |             | ,          |
|--------------------------|--------------|-------|---------------------------------|---|---------------------------|-------------|------------|------------|-------------|------------|
| Sp                       | ecifications |       | Notes                           |   | Revision History          |             |            |            |             |            |
| Description              | Value        | Unit  |                                 |   | Version                   | Description |            | Date       | Approved    |            |
| Resonant Frequency       | 3,700        | (Hz)  | 1) All dimensions are in mm (   | 1 | Released from Engineering |             |            | 10/21/2013 | J.S         |            |
| Resonant Impedance (Max) | 300          | (Ohm) | 2) All parts meet RoHS          |   |                           |             |            |            |             |            |
| Max Input Voltage        | 30           | (V)   |                                 |   |                           |             |            |            |             |            |
| Capacitance              | 48,000       | (pF)  |                                 |   |                           |             |            |            |             |            |
| Plate Material           | Brass        |       |                                 |   |                           |             |            |            |             |            |
| Operating Temperature    | -20 ~ +60    | °C    |                                 |   |                           |             |            |            |             |            |
| Storage Temperature      | -20 ~ +70    | °C    |                                 |   |                           |             |            |            |             |            |
|                          |              |       |                                 |   |                           |             |            |            |             |            |
|                          |              |       |                                 |   | Drawn by                  | Date        | Checked by | Date       | Approved by | Date       |
|                          |              |       |                                 |   | A.B.                      | 10/21/2013  | C.E.       | 10/21/2013 | J.S         | 10/21/2013 |
|                          |              |       | DB UNLIMITED Piezo Bender P3148 |   |                           |             | 31480      | )-1        |             |            |