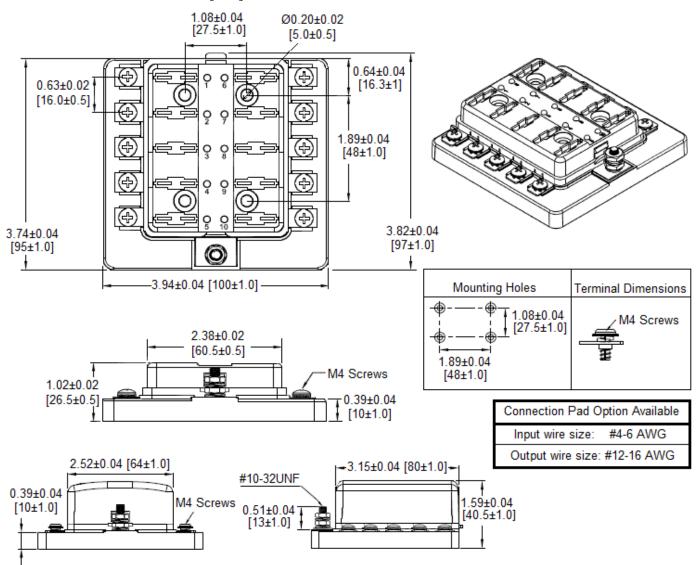

## Type BLR-I-510 Fuse Block – Indicating 10 Pole – Regular Auto Blade



www.optifuse.com

(619) 593-5050

## **Specifications:**

Voltage: 32 VDC

Max Current Rating: 30A per Circuit - 100A Max Input

Fuse Type: Regular Auto Blade – APR / ANR

**Base:** PBT (UL flame: 94V-0), Black **Cover:** PC (UL flame: 94V-2), Transparent

**Push Button:** POM (White) **Terminals:** Copper, Tin plated

**Indicating LED** – Red

**Temperature Rating:** -20° C ~ +85° C

## **Mechanical Dimensions: Inches [mm]**



## Warning:

-Operation beyond the specified maximum ratings or improper use may result in damage and possible electrical arcing and/or flame.



-Avoid contact of device with chemical solvent. Prolonged contact may damage the device performance.