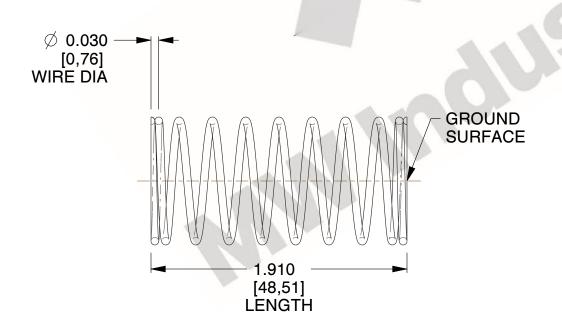

## **NOTES:**

1. Material : Music Wire 2. Finish : Glod Irridite

3. Ends: Closed and Ground

4. Total Coils: 10.000

5. Sugg. Max. Deflection : 0.800 (in)6. Sugg. Max. Load : 2.300 (lbs)

7. All Drawing Dimensions are in Inches [mm]

SCALE

2.667

11772

COMPONENT

**COMPRESSION SPRINGS** 

UNIT
INCH [mm]
SHEET

**SPRINGS** 

1 of 1