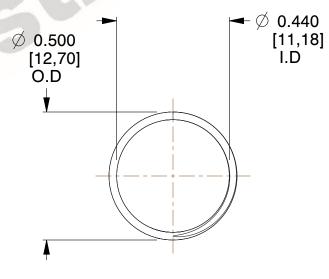

## **NOTES:**

1. Material : Music Wire 2. Finish : Glod Irridite

3. Ends: Closed and Ground

4. Total Coils: 10.000

5. Sugg. Max. Deflection : 0.800 (in)6. Sugg. Max. Load : 2.300 (lbs)

7. All Drawing Dimensions are in Inches [mm]