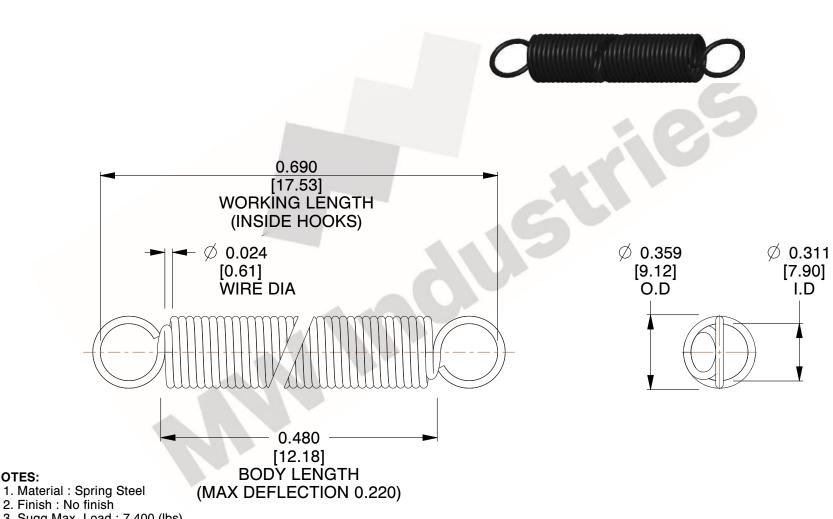

**NOTES:** 

1. Material : Spring Steel

3. Sugg Max. Load: 7.400 (lbs)

4. Deflection: 0.220 (in)

5. All Drawing Dimensions are in Inches [mm]

6. ("The coil count, body length, and end position is for reference only")

This drawing is the property of MW Industries. It contains confidential, proprietary information that is MW Industries property. Do not disclose to or duplicate for others except as authorized by MW Industries. SCALE 3.000

COMPONENT **SPRINGS** UNIT 5787 INCH [mm] SHEET **EXTENSION SPRINGS** 1 of 1