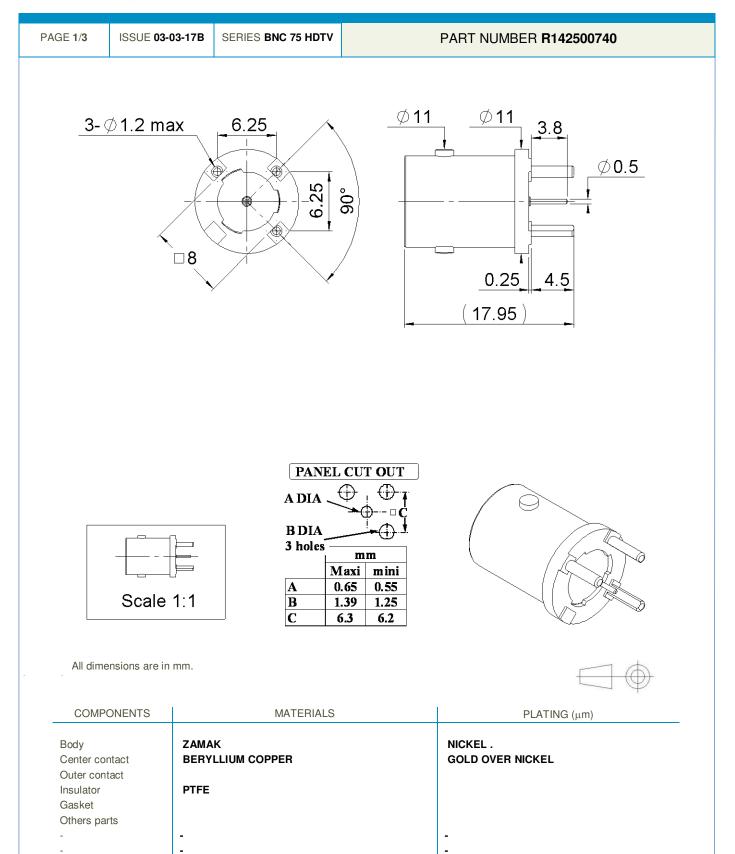

## **Technical Data Sheet**

STRAIGHT JACK RECEPTACLE FOR PCB SOLDER LEGS

Radiall 🚺

This document contains proprietary information and such information shall not be disclosed to any third party for any purpose whatsoever or used for manufacturing purposes without prior written agreement from Radiall. The data defined in this document are given as an indication, in the effort to improve our products; we reserve the right to make any changes judged necessary.

STRAIGHT JACK RECEPTACLE FOR PCB SOLDER LEGS

Radiall 🚺

This document contains proprietary information and such information shall not be disclosed to any third party for any purpose whatsoever or used for manufacturing purposes without prior written agreement from Radiall. The data defined in this document are given as an indication, in the effort to improve our products; we reserve the right to make any changes judged necessary.

## **Technical Data Sheet**

STRAIGHT JACK RECEPTACLE FOR PCB SOLDER LEGS

This document contains proprietary information and such information shall not be disclosed to any third party for any purpose whatsoever or used for manufacturing purposes without prior written agreement from Radiall. The data defined in this document are given as an indication, in the effort to improve our products; we reserve the right to make any changes judged necessary.