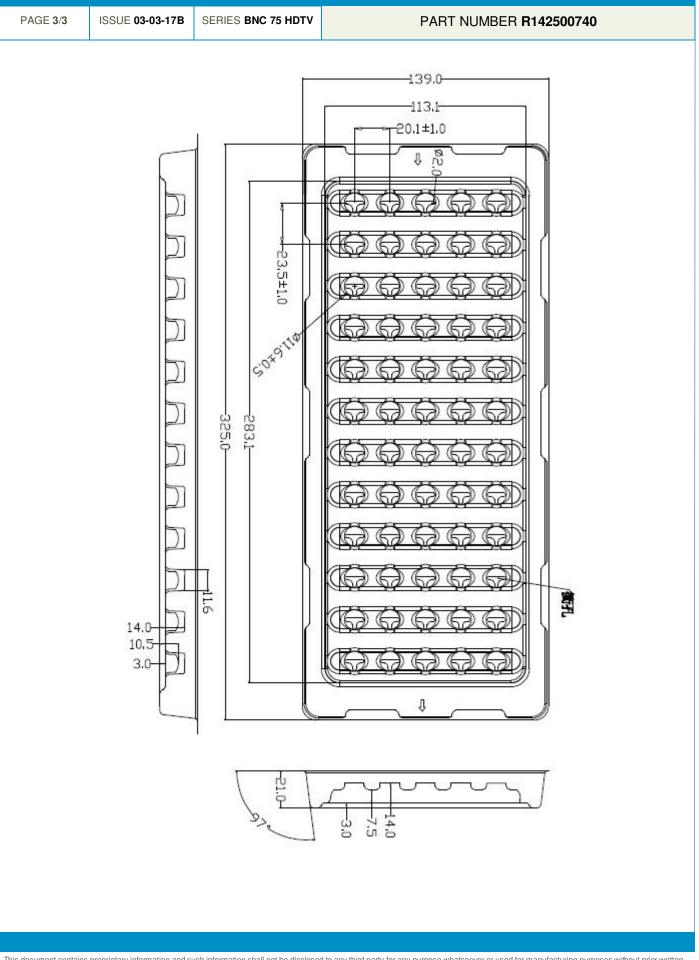

## **Technical Data Sheet**

STRAIGHT JACK RECEPTACLE FOR PCB SOLDER LEGS

Radiall 🚺

This document contains proprietary information and such information shall not be disclosed to any third party for any purpose whatsoever or used for manufacturing purposes without prior written agreement from Radiall. The data defined in this document are given as an indication, in the effort to improve our products; we reserve the right to make any changes judged necessary.

STRAIGHT JACK RECEPTACLE FOR PCB SOLDER LEGS

Radiall 🚺

This document contains proprietary information and such information shall not be disclosed to any third party for any purpose whatsoever or used for manufacturing purposes without prior written agreement from Radiall. The data defined in this document are given as an indication, in the effort to improve our products; we reserve the right to make any changes judged necessary.

## **Technical Data Sheet**

STRAIGHT JACK RECEPTACLE FOR PCB SOLDER LEGS

This document contains proprietary information and such information shall not be disclosed to any third party for any purpose whatsoever or used for manufacturing purposes without prior written agreement from Radiall. The data defined in this document are given as an indication, in the effort to improve our products; we reserve the right to make any changes judged necessary.