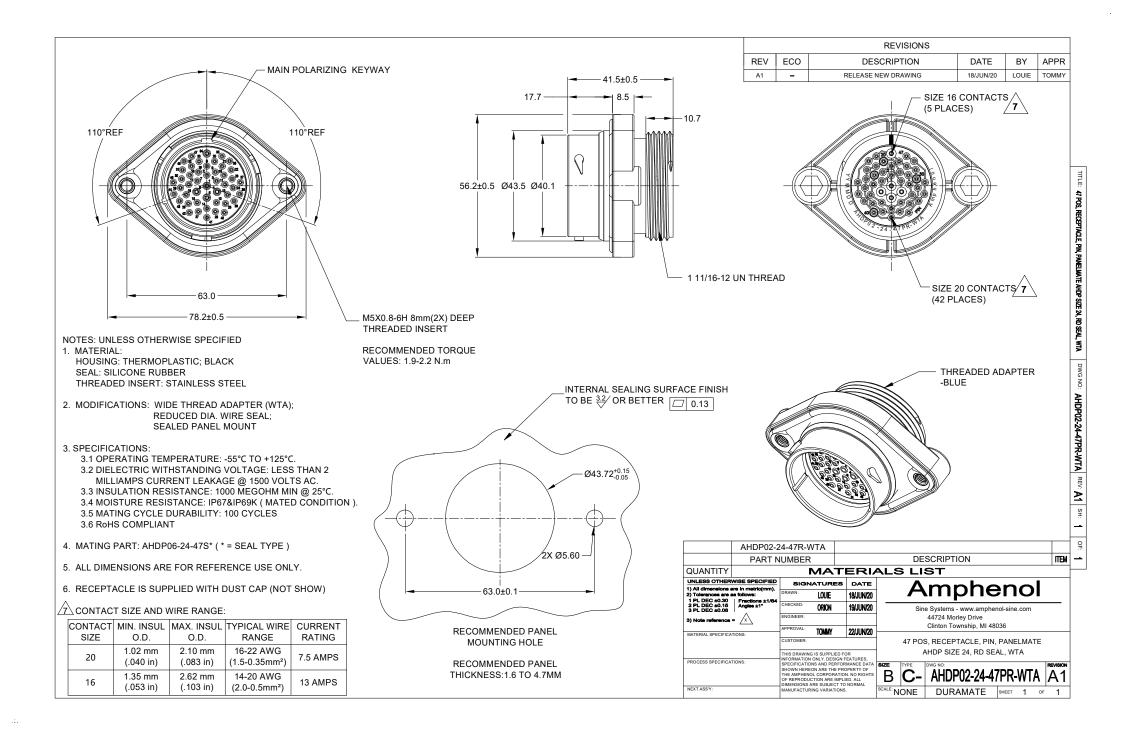

## **ATM Series™** - Contact Size 20 Options

| Machined Contacts, Sockets & Pins |                                        |      |       |          |  |
|-----------------------------------|----------------------------------------|------|-------|----------|--|
| Part Number                       | Description                            | Size | AWG   | Туре     |  |
| AT60-010-2031                     | Male Contact - Pin, Gold-plated        | 20   | 16-18 | Machined |  |
| AT62-005-20141                    | Female Contact - Socket, Gold-plated   | 20   | 16-18 | Machined |  |
| AT60-010-20141                    | Male Contact - Pin, Nickel-plated      | 20   | 16-18 | Machined |  |
| AT62-005-2031                     | Female Contact - Socket, Nickel-plated | 20   | 16-18 | Machined |