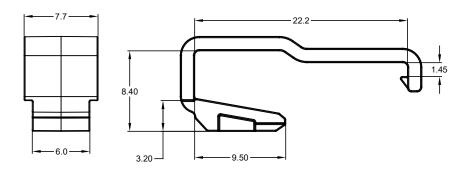

NEXT ASS'Y:

NOTES: UNLESS OTHERWISE SPECIFIED

- 1. MATERIAL: THERMOPLASTIC; COLOR: GREEN
- 2. FOR USE WITH "AT" SERIES, 3 POSITION, FULLY MATED PLUG AND RECEPTACLE SET.
- 3. ALL DIMENSIONS ARE FOR REFERENCE USE ONLY.
- 4. PARTS TO TO PACKAGED IN BAGS OF 1000 PIECES.

|                                                                                                                                 | PART NUMBER           |                                                                                                                                                                                                                          | DESCRIPTION         |                                                                                          | ITEM        |  |
|---------------------------------------------------------------------------------------------------------------------------------|-----------------------|--------------------------------------------------------------------------------------------------------------------------------------------------------------------------------------------------------------------------|---------------------|------------------------------------------------------------------------------------------|-------------|--|
| QUANTITY                                                                                                                        | ANTITY MATERIALS LIST |                                                                                                                                                                                                                          |                     |                                                                                          |             |  |
| UNLESS OTHERWISE SPECIFIED  1) All dimensions are in metric(mm). 2) Tolerances are as follows: 1 PL DEC ±0.30   Fractions ±1/64 |                       | SIGNATURI<br>DRAWN: JAH                                                                                                                                                                                                  | S DATE<br>31AUG2017 | 4 AMNNENOL                                                                               |             |  |
| 2 PL DEC ±0.15<br>3 PL DEC ±0.08<br>3) Note reference                                                                           | Angles ±1°            | ENGINEER:  APPROVAL:                                                                                                                                                                                                     |                     | Sine Systems - www.amphenol-sine.com<br>44724 Morley Drive<br>Clinton Township. MI 48036 |             |  |
| MATERIAL SPECIFICATIONS:  PROCESS SPECIFICATIONS:                                                                               |                       | CUSTOMER:                                                                                                                                                                                                                |                     | CPA, AT SERIES, 3-POS, GREEN                                                             |             |  |
|                                                                                                                                 |                       | THIS DRAWING IS SUPPLIED FOR<br>INFORMATION ONLY, DESIGN FEATURES,<br>SPECIFICATIONS AND PERFORMANCE DATA<br>SHOWN HEREON ARE THE PROPERTY OF<br>THE AMPHENOL CORPORATION, NO RIGHTS<br>OF REPRODUCTION ARE IMPLIED. ALL |                     | SIZE TYPE DWG NO: AT-3CPA-GRN                                                            | REVISION A2 |  |