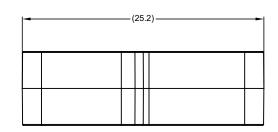

NEXT ASS'Y:

NOTES: UNLESS OTHERWISE SPECIFIED

- 1. MATERIAL: THERMOPLASTIC; COLOR: GREEN
- 2. FOR USE WITH "AT" SERIES, 3 POSITION, FULLY MATED PLUG AND RECEPTACLE SET.
- 3. ALL DIMENSIONS ARE FOR REFERENCE USE ONLY.
- 4. PARTS TO TO PACKAGED IN BAGS OF 1000 PIECES.

|                                                                                                                                 | PART NUMBER           |                                                                                                                                                                                                                          | DESCRIPTION         |                                                                                          | ITEM        |  |
|---------------------------------------------------------------------------------------------------------------------------------|-----------------------|--------------------------------------------------------------------------------------------------------------------------------------------------------------------------------------------------------------------------|---------------------|------------------------------------------------------------------------------------------|-------------|--|
| QUANTITY                                                                                                                        | ANTITY MATERIALS LIST |                                                                                                                                                                                                                          |                     |                                                                                          |             |  |
| UNLESS OTHERWISE SPECIFIED  1) All dimensions are in metric(mm). 2) Tolerances are as follows: 1 PL DEC ±0.30   Fractions ±1/64 |                       | SIGNATURI<br>DRAWN: JAH                                                                                                                                                                                                  | S DATE<br>31AUG2017 | 4 AMNNENOL                                                                               |             |  |
| 2 PL DEC ±0.15<br>3 PL DEC ±0.08<br>3) Note reference                                                                           | Angles ±1°            | ENGINEER:  APPROVAL:                                                                                                                                                                                                     |                     | Sine Systems - www.amphenol-sine.com<br>44724 Morley Drive<br>Clinton Township. MI 48036 |             |  |
| MATERIAL SPECIFICATIONS:  PROCESS SPECIFICATIONS:                                                                               |                       | CUSTOMER:                                                                                                                                                                                                                |                     | CPA, AT SERIES, 3-POS, GREEN                                                             |             |  |
|                                                                                                                                 |                       | THIS DRAWING IS SUPPLIED FOR<br>INFORMATION ONLY, DESIGN FEATURES,<br>SPECIFICATIONS AND PERFORMANCE DATA<br>SHOWN HEREON ARE THE PROPERTY OF<br>THE AMPHENOL CORPORATION, NO RIGHTS<br>OF REPRODUCTION ARE IMPLIED. ALL |                     | SIZE TYPE DWG NO: AT-3CPA-GRN                                                            | REVISION A2 |  |