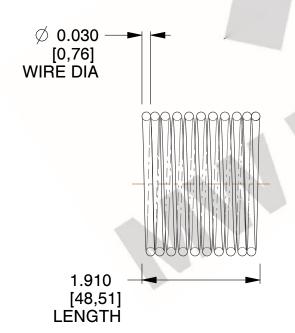

## **NOTES:**

1. Material : Music Wire 2. Finish : Glod Irridite

3. Ends: Closed

4. Total Coils: 10.000

Sugg. Max. Deflection: 0.240 (in)
Sugg. Max. Load: 2.300 (lbs)

7. All Drawing Dimensions are in Inches [mm]