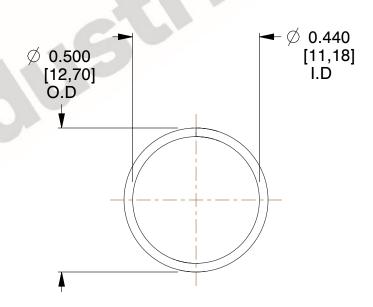

## **NOTES:**

1. Material : Music Wire 2. Finish : Glod Irridite

3. Ends: Closed

4. Total Coils: 10.000

Sugg. Max. Deflection: 0.240 (in)
Sugg. Max. Load: 2.300 (lbs)

7. All Drawing Dimensions are in Inches [mm]