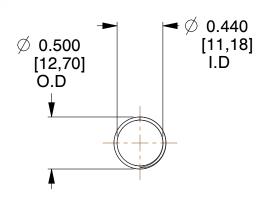

## **NOTES:**

1. Material : Spring Steel

2. Finish: Glod Irridite

3. Ends: Closed and Ground

4. Total Coils: 10.000

Sugg. Max. Deflection : 2.200 (in)
 Sugg. Max. Load : 2.300 (lbs)

7. All Drawing Dimensions are in Inches [mm]