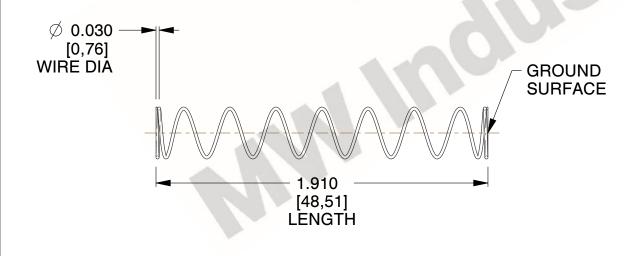

## **NOTES:**

1. Material : Spring Steel

2. Finish: Glod Irridite

3. Ends: Closed and Ground

4. Total Coils: 10.000

Sugg. Max. Deflection : 2.200 (in)
 Sugg. Max. Load : 2.300 (lbs)

7. All Drawing Dimensions are in Inches [mm]