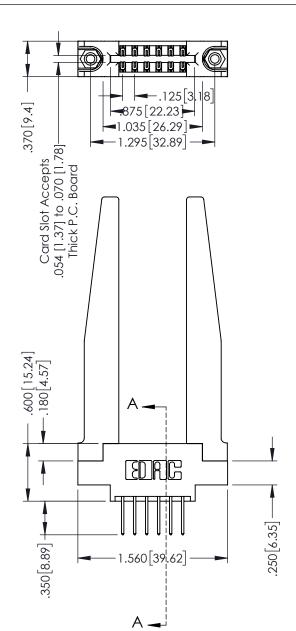

SUE NUMBER

ORIGINAL

1

346/396 SERIES CARD EDGE CONNECTOR PART NUMBER: 396-012-526-878

TORONTO, ONTARIO CANADA

YOUR CONNECTION TO QUALITY & SERVICE

THESE DRAWINGS AND SPECIFICATIONS ARE THE PROPERTY OF EDAC INC.,AND SHALL NOT BE REPRODUCED,OR COPIED OR USED AS THE BASIS FOR THE MANUFACTURE OR SALE OF APPARATUS WITHOUT WRITTEN PERMISSION.

INSULATOR MATERIAL: THERMOPLASTIC POLYESTER, UL 94V-0 CONTACT MATERIAL; COPPER, NICKEL, TIN ALLOY CA-725 CONTACT PLATING: GOLD ON THE MATING AREA, TIN-LEAD ON THE CONTACT TAILS, NICKEL UNDERPLATE THIS IS A C.A.D. GENERATED DRAWING DO NOT MAKE MANUAL REVISIONS TO MASTER

|   | ACAD REFERENCE NO | . 346-ENG-MASTER        |
|---|-------------------|-------------------------|
|   | DRAWN: J.LEE      | DATE: <b>APR. 22/09</b> |
|   | CHECKED:          | DATE:                   |
| ) | SCALE: 1:1        | SHEET 1 OF 2            |
|   | DRAWING NUMBER    | ISSUE                   |