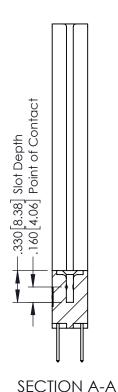

|   | ACAD REFERENCE NO | . 346-ENG-MASTER        |
|---|-------------------|-------------------------|
|   | DRAWN: J.LEE      | DATE: <b>APR. 22/09</b> |
|   | CHECKED:          | DATE:                   |
| ) | SCALE: 1:1        | SHEET 1 OF 2            |
|   | DRAWING NUMBER    | ISSUE                   |