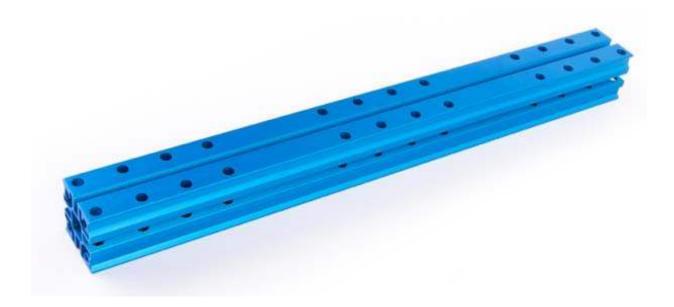

# Slide Beam2424-248

SKU: 60858 Weight: 153.00 Gram

### What Is Slide Beam2424-248?

Slide Beam**2424-248** is a frequently-used mechanical part of Makeblock platform, and also compatibles with most Makeblock mechanical components. There are various mounting holes and a threaded slot on the plane of this beam which allow you to assemble on other structures easily.

## Features

? Made from heavy-duty 6061 aluminum extrusion and has a nice appearance. With holes on 16mm increments, and M4 threaded holes on both ends.

? High wear resistance, strong rigidity and high intensity.

? Cross-section area: 24\*24mm, length: 248mm.