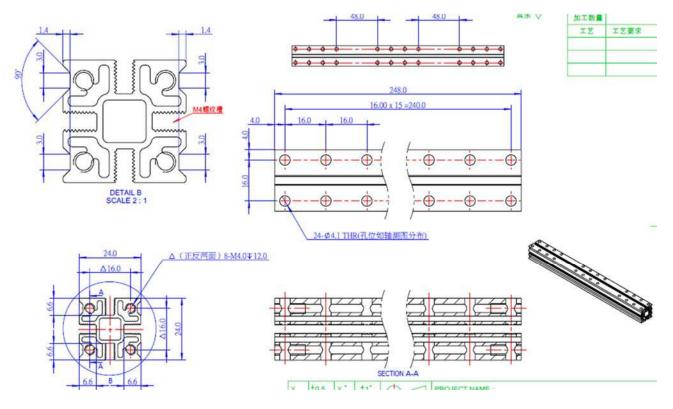

? Cross-section area: 24\*24mm, length: 248mm.

### Size Charts

| Specifications                         |                        |
|----------------------------------------|------------------------|
| SKU                                    | 60858                  |
| Product Name                           | Slide Beam2424-248     |
| Length                                 | 248mm                  |
| Cross-section Area                     | 24x24x248mm            |
| Gross Weight                           | 153g(5.4oz)            |
| Package Content (Quantity x Part Name) | 1 x Slide Beam2424-248 |