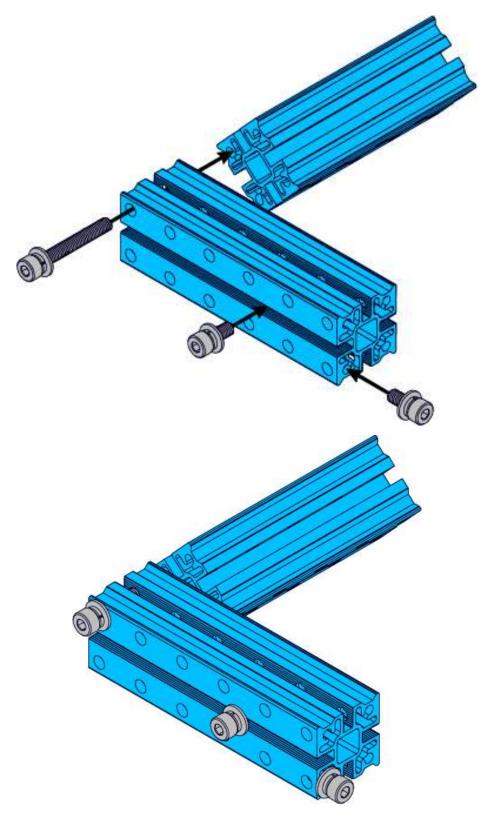

# Slide Beam2424-248

SKU: 60858 Weight: 153.00 Gram

### What Is Slide Beam2424-248?

Slide Beam**2424-248** is a frequently-used mechanical part of Makeblock platform, and also compatibles with most Makeblock mechanical components. There are various mounting holes and a threaded slot on the plane of this beam which allow you to assemble on other structures easily.

## Features

? Made from heavy-duty 6061 aluminum extrusion and has a nice appearance. With holes on 16mm increments, and M4 threaded holes on both ends.

? High wear resistance, strong rigidity and high intensity.

? Cross-section area: 24\*24mm, length: 248mm.

## DEMO



### Size Charts



| Specifications                         |                        |
|----------------------------------------|------------------------|
| SKU                                    | 60858                  |
| Product Name                           | Slide Beam2424-248     |
| Length                                 | 248mm                  |
| Cross-section Area                     | 24x24x248mm            |
| Gross Weight                           | 153g(5.4oz)            |
| Package Content (Quantity x Part Name) | 1 x Slide Beam2424-248 |







https://store.makeblock.com/index.php?route=product/product&product\_id=6855/2-20-1-9