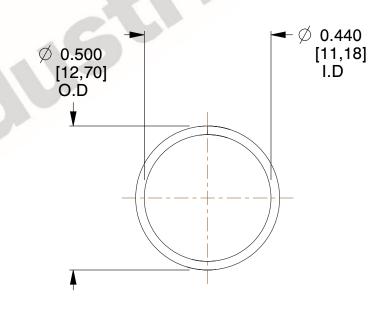

## **NOTES:**

1. Material : Music Wire 2. Finish : Glod Irridite

3. Ends: Closed

4. Total Coils: 10.000

Sugg. Max. Deflection: 0.430 (in)
Sugg. Max. Load: 2.300 (lbs)

7. All Drawing Dimensions are in Inches [mm]