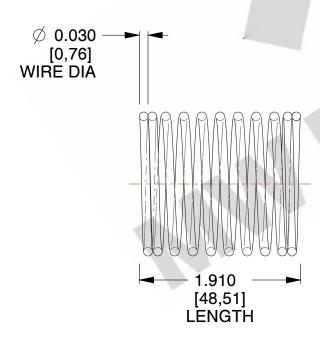

## **NOTES:**

1. Material : Music Wire 2. Finish : Glod Irridite

3. Ends: Closed

4. Total Coils: 10.000

Sugg. Max. Deflection: 0.430 (in)
Sugg. Max. Load: 2.300 (lbs)

7. All Drawing Dimensions are in Inches [mm]