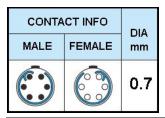

## PUSH-PULL PLUG, 6 PIN CONTACTS, SOLDER, 4.2 MM COLLET, STRAIN RELIEF NUT

| KEY SPECIFICATIONS   |              |
|----------------------|--------------|
| CONNECTOR SERIES     | PSG          |
| CONNECTOR SIZE       | 1B           |
| CONNECTOR GENDER     | MALE         |
| CODING               | G            |
| LOCKING STYLE        | SELF LOCKING |
| ATTACHMENT METHOD    | SOLDER       |
| IP RATING            | IP 50        |
| COLLET SIZE          | 4.2 MM       |
| STANDARD MATE SERIES | FSG          |