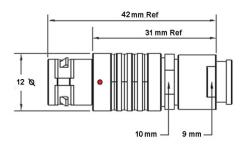

## PSG.1B.306.CLAD42Z

## PUSH-PULL PLUG, 6 PIN CONTACTS, SOLDER, 4.2 MM COLLET, STRAIN RELIEF NUT

| KEY SPECIFICATIONS   |              |
|----------------------|--------------|
| CONNECTOR SERIES     | PSG          |
| CONNECTOR SIZE       | 1B           |
| CONNECTOR GENDER     | MALE         |
| CODING               | G            |
| LOCKING STYLE        | SELF LOCKING |
| ATTACHMENT METHOD    | SOLDER       |
| IP RATING            | IP 50        |
| COLLET SIZE          | 4.2 MM       |
| STANDARD MATE SERIES | FSG          |