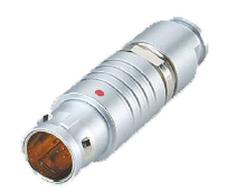

## PSG.1B.306.CLAD42Z

## PUSH-PULL PLUG, 6 PIN CONTACTS, SOLDER, 4.2 MM COLLET, STRAIN RELIEF NUT

| KEY SPECIFICATIONS   |              |
|----------------------|--------------|
| CONNECTOR SERIES     | PSG          |
| CONNECTOR SIZE       | 1B           |
| CONNECTOR GENDER     | MALE         |
| CODING               | G            |
| LOCKING STYLE        | SELF LOCKING |
| ATTACHMENT METHOD    | SOLDER       |
| IP RATING            | IP 50        |
| COLLET SIZE          | 4.2 MM       |
| STANDARD MATE SERIES | FSG          |