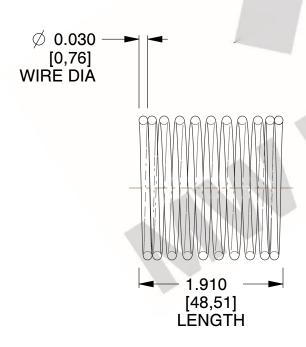

## **NOTES:**

Material : Hard Drawn
Finish : Glod Irridite

3. Ends: Closed

4. Total Coils: 10.000

Sugg. Max. Deflection: 0.110 (in)
Sugg. Max. Load: 2.300 (lbs)

7. All Drawing Dimensions are in Inches [mm]