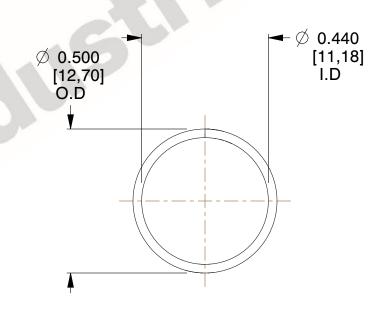

## **NOTES:**

Material : Hard Drawn
Finish : Glod Irridite

3. Ends: Closed

4. Total Coils: 10.000

Sugg. Max. Deflection: 0.110 (in)
Sugg. Max. Load: 2.300 (lbs)

7. All Drawing Dimensions are in Inches [mm]