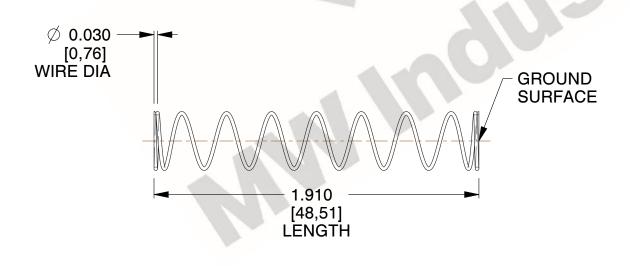

## **NOTES:**

1. Material: Hard Drawn 2. Finish: Glod Irridite

3. Ends: Closed and Ground

4. Total Coils: 10.000

5. Sugg. Max. Deflection: 0.780 (in) 6. Sugg. Max. Load: 2.300 (lbs)

7. All Drawing Dimensions are in Inches [mm]

1.231

SCALE

11772

COMPONENT

**COMPRESSION SPRINGS** 

UNIT INCH [mm]

**SPRINGS** 

SHEET 1 of 1