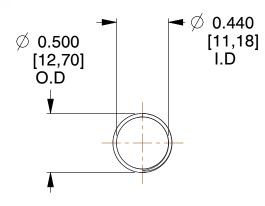

## **NOTES:**

1. Material: Hard Drawn 2. Finish: Glod Irridite

3. Ends: Closed and Ground

4. Total Coils: 10.000

5. Sugg. Max. Deflection: 0.780 (in) 6. Sugg. Max. Load: 2.300 (lbs)

7. All Drawing Dimensions are in Inches [mm]