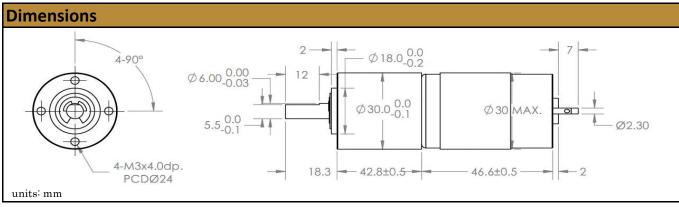

<sup>\*</sup> Gearbox limitations are set at 40 kg.cm, operating past this torque limit may create premature failure.