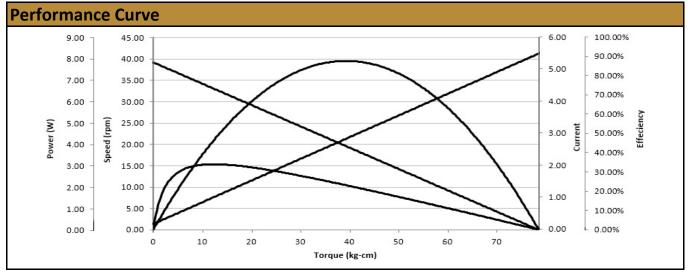

## Contact Us for alternative solutions!

| Specifications |                  |
|----------------|------------------|
| Gearhead Type: | Planetary        |
| Motor Type:    | Carbon - Brushed |
| Rated Voltage: | 12V DC           |
| Rated Speed:   | 33 rpm           |
| Rated Torque:  | 11 kg.cm         |
| Rated Current: | 0.95 A           |

| No-Load Speed:     | 39 rpm (+/- 10%) |
|--------------------|------------------|
| No-Load Current:   | < 0.25A          |
| Stall Torque:      | 78 kg.cm         |
| Max. Power:        | 7.85 W           |
| Reduction Ratio:   | 189:1            |
| Termination Style: | Terminals        |

<sup>\*</sup> Gearbox limitations are set at 40 kg.cm, operating past this torque limit may create premature failure.