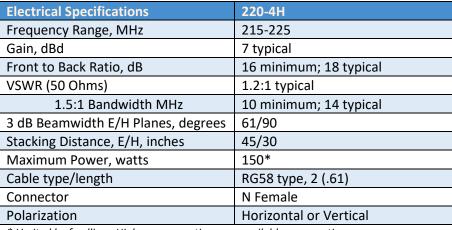

Custom V-Blocks and V-Bolts for secure mounting.

1 YR WARRANTY

<sup>\*</sup> Limited by feedline. Higher power ratings are available as an option.

| Mechanical Specifications             | 220-4H                                     |
|---------------------------------------|--------------------------------------------|
| Number of Elements                    | 4                                          |
| Boom Length, feet (m)                 | 2.75 (.84)                                 |
| Boom Material                         | 1.0" by .1.0" square tube 6061-T6 aluminum |
| Element Material                      | .25" diameter 6061-T6 aluminum rod         |
| Mast Diameter, inches, (cm)           | 1.25-2.00 (3.2-5.1)                        |
| Mounting                              | Rear                                       |
| Wind Surface Areas, feet <sup>2</sup> | .4 (.037)                                  |
| Wind Survival, mph (kph)              | 150 (240)                                  |
| Weight, pounds (kg)                   | 3.0 (1.4)                                  |