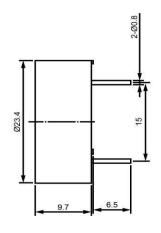

## SIDE VIEW

## **BOTTOM VIEW**

| Specifications        |           |       | Notes                                              | Revision History |          |                           |            |            |             |            |
|-----------------------|-----------|-------|----------------------------------------------------|------------------|----------|---------------------------|------------|------------|-------------|------------|
| Description           | Value     | Unit  | Notes                                              |                  | Version  | Description               |            | Date       | Approved    |            |
| Technology            | Piezo     |       | 1) All dimensions are in mm unless otherwise noted |                  | 1        | Released from Engineering |            |            | 10/21/2013  | J.S        |
| Resonant Frequency    | 3,100     | (Hz)  | 2) All parts meet RoHS                             |                  |          |                           |            |            |             |            |
| Rated Voltage         | 12        | (V)   |                                                    |                  |          |                           |            |            |             |            |
| SPL @ 10cm            | 85        | (dBA) |                                                    |                  |          |                           |            |            |             |            |
| Tone                  | Single    |       |                                                    |                  |          |                           |            |            |             |            |
| Mount Type            | Thru Hole |       |                                                    |                  |          |                           |            |            |             |            |
| Voltage Range         | 3~20      | (V)   |                                                    |                  |          |                           |            |            |             |            |
| Max Rated Current     | 15        | (mA)  |                                                    |                  |          |                           |            |            |             |            |
| Housing Material      | NORYL     |       |                                                    |                  | Drawn by | Date                      | Checked by | Date       | Approved by | Date       |
| Operating Temperature | -30 ~ +70 | °C    |                                                    |                  | A.B.     | 10/21/2013                | C.E.       | 10/21/2013 | J.S         | 10/21/2013 |
| Storage Temperature   | -40 ~ +85 | °C    |                                                    | Piezo Indicator  |          | IP233112-1                |            |            |             |            |
| Weight                | 3         | (g)   |                                                    | riezo indicator  |          | 17233112-1                |            |            | ŀ           |            |