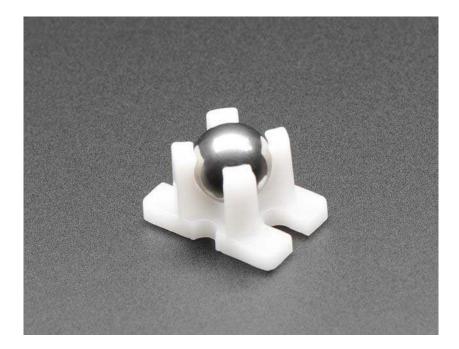

## 16mm Height Metal Caster Bearing Wheel

PRODUCT ID: 3949

Get your 'bot rolling with this durable and smooth steel ball caster. We like the size (not too big, not too small) and surprisingly fluid motion of this caster. It's also really easy to attach, with two screw mounts that will allow you to attach it to any chassis material. Note that it doesn't come with any mounting hardware, use 4-40 or M3 screws to attach to whatever you like.

## **TECHNICAL DETAILS**

- Wheel Diameter: 12mm
- Overall Height: 16mm
- Fixed Hole Diameter (below bearing wheel): 4mm
- Mounting Hole Diameter: 4mm
- Mounting Hole Distance: approx 10.5mm
- Overall Weight: 8g