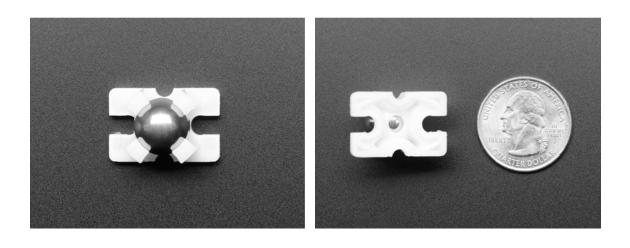

## 16mm Height Metal Caster Bearing Wheel

PRODUCT ID: 3949

Get your 'bot rolling with this durable and smooth steel ball caster. We like the size (not too big, not too small) and surprisingly fluid motion of this caster. It's also really easy to attach, with two screw mounts that will allow you to attach it to any chassis material. Note that it doesn't come with any mounting hardware, use 4-40 or M3 screws to attach to whatever you like.

## **TECHNICAL DETAILS**

- Wheel Diameter: 12mm
- Overall Height: 16mm
- Fixed Hole Diameter (below bearing wheel): 4mm
- Mounting Hole Diameter: 4mm
- Mounting Hole Distance: approx 10.5mm
- Overall Weight: 8g