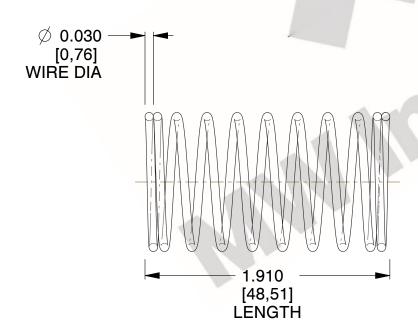

## **NOTES:**

1. Material : Music Wire 2. Finish : Glod Irridite

3. Ends: Closed

4. Total Coils: 10.000

Sugg. Max. Deflection: 0.420 (in)
Sugg. Max. Load: 2.300 (lbs)

7. All Drawing Dimensions are in Inches [mm]