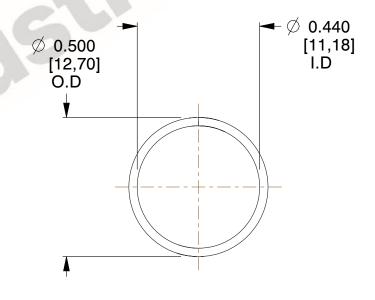

## **NOTES:**

1. Material : Music Wire 2. Finish : Glod Irridite

3. Ends: Closed

4. Total Coils: 10.000

Sugg. Max. Deflection: 0.420 (in)
Sugg. Max. Load: 2.300 (lbs)

7. All Drawing Dimensions are in Inches [mm]