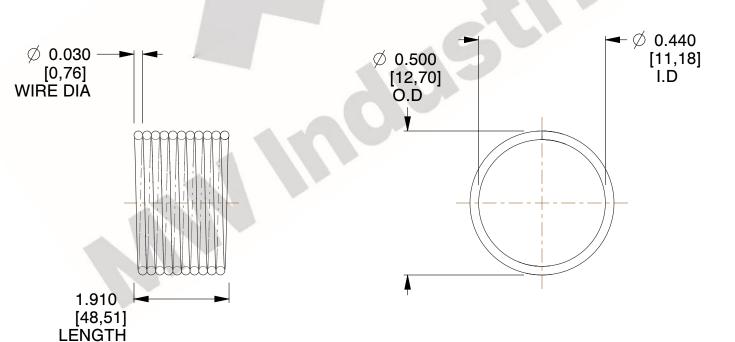

## **NOTES:**

1. Material : Music Wire 2. Finish : Glod Irridite

3. Ends: Closed

4. Total Coils: 10.000

5. Sugg. Max. Deflection : 0.030 (in)6. Sugg. Max. Load : 2.300 (lbs)

7. All Drawing Dimensions are in Inches [mm]