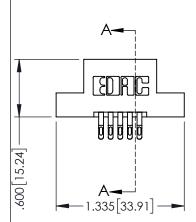

345/395 SERIES CARD EDGE CONNECTOR

**Contact Code 558** 

Contact Code 559

**Contact Code 560** 

INSULATOR MATERIAL: THERMOPLASTIC POLYESTER, UL 94V-0 DAP MATERIAL AVAILABLE UPON REQUEST

CONTACT MATERIAL; COPPER ALLOY CONTACT PLATING: GOLD ON THE MATING AREA, TIN PLATING ON THE CONTACT TAILS, NICKEL UNDERPLATE

345/395 SERIES CARD EDGE CONNECTOR CONTACT CODE 555,556,558,559,560 DIMENSIONS

YOUR CONNECTION TO QUALITY & SERVICE

|     | ACAD REFERENCE NO   | . 345-ENG-MASTER |
|-----|---------------------|------------------|
| 3   | DRAWN: R.STA.MONICA | DATE:MAY.16/2017 |
|     | CHECKED:            | DATE:            |
| ,   | SCALE: 1:1          | SHEET 2 OF 2     |
| ED. | DRAWING NUMBER      | ISSUE            |