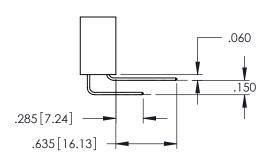

ACAD REFERENCE NO. 345-ENG-MASTER

1

- INSULATOR MATERIAL: THERMOPLASTIC PBT BLACK, UL 94V-0
- CONTACT MATERIAL; COPPER TIN ALLOY CONTACT PLATING: GOLD ON THE MATING AREA, TIN PLATING ON THE CONTACT TAILS, NICKEL UNDERPLATE

| PART NUMBER: 395-010-555-208                               |                                  |                                                                                              | DRAWN:  | R.STA.MONICA | DATE:MA | Y.16/2017 |
|------------------------------------------------------------|----------------------------------|----------------------------------------------------------------------------------------------|---------|--------------|---------|-----------|
|                                                            |                                  |                                                                                              | CHECKE  | D:           | DATE:   |           |
|                                                            |                                  | THESE DRAWINGS AND SPECIFICATIONS                                                            | SCALE:  | 1:1          | SHEET 1 | OF 2      |
| TORONTO, ONTARIO CANADA UR CONNECTION TO QUALITY & SERVICE | TORONTO, ONTARIO                 | RE THE PROPERTY OF EDAC INC.,AND HALL NOT BE REPRODUCED,OR COPIED RUSED AS THE BASIS FOR THE | DRAWING | NUMBER       |         | ISSUE     |
|                                                            | MANUFACTURE OR SALE OF APPARATUS | 345-ENG-MASTER                                                                               |         |              | 1       |           |