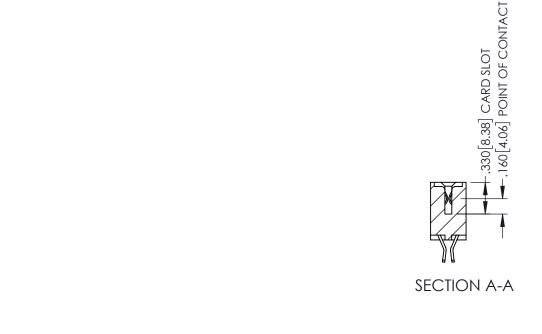

345/395 SERIES CARD EDGE CONNECTOR CONTACT CODE 555,556,558,559,560 DIMENSIONS

YOUR CONNECTION TO QUALITY & SERVICE

|     | ACAD REFERENCE NO   | . 345-ENG-MASTER |
|-----|---------------------|------------------|
| 3   | DRAWN: R.STA.MONICA | DATE:MAY.16/2017 |
|     | CHECKED:            | DATE:            |
| ,   | SCALE: 1:1          | SHEET 2 OF 2     |
| ED. | DRAWING NUMBER      | ISSUE            |