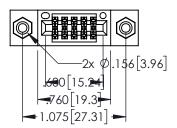

ACAD REFERENCE NO. 345-ENG-MASTER

1

- INSULATOR MATERIAL: THERMOPLASTIC PBT BLACK, UL 94V-0
- CONTACT MATERIAL; COPPER TIN ALLOY CONTACT PLATING: GOLD ON THE MATING AREA, TIN PLATING ON THE CONTACT TAILS, NICKEL UNDERPLATE

| PART NUMBER: 395-010-555-208                               |                                  |                                                                                              | DRAWN:  | R.STA.MONICA | DATE:MA | Y.16/2017 |
|------------------------------------------------------------|----------------------------------|----------------------------------------------------------------------------------------------|---------|--------------|---------|-----------|
|                                                            |                                  |                                                                                              | CHECKE  | D:           | DATE:   |           |
|                                                            |                                  | THESE DRAWINGS AND SPECIFICATIONS                                                            | SCALE:  | 1:1          | SHEET 1 | OF 2      |
| TORONTO, ONTARIO CANADA UR CONNECTION TO QUALITY & SERVICE | TORONTO, ONTARIO                 | RE THE PROPERTY OF EDAC INC.,AND HALL NOT BE REPRODUCED,OR COPIED RUSED AS THE BASIS FOR THE | DRAWING | NUMBER       |         | ISSUE     |
|                                                            | MANUFACTURE OR SALE OF APPARATUS | 345-ENG-MASTER                                                                               |         |              | 1       |           |