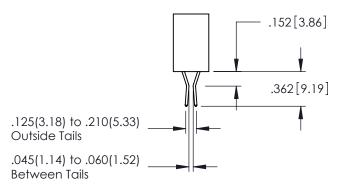

345/395 SERIES CARD EDGE CONNECTOR

**Contact Code 558** 

Contact Code 559

**Contact Code 560** 

INSULATOR MATERIAL: THERMOPLASTIC POLYESTER, UL 94V-0 DAP MATERIAL AVAILABLE UPON REQUEST

CONTACT MATERIAL; COPPER ALLOY CONTACT PLATING: GOLD ON THE MATING AREA, TIN PLATING ON THE CONTACT TAILS, NICKEL UNDERPLATE

345/395 SERIES CARD EDGE CONNECTOR CONTACT CODE 555,556,558,559,560 DIMENSIONS

YOUR CONNECTION TO QUALITY & SERVICE

|     | ACAD REFERENCE NO   | . 345-ENG-MASTER |
|-----|---------------------|------------------|
| 3   | DRAWN: R.STA.MONICA | DATE:MAY.16/2017 |
|     | CHECKED:            | DATE:            |
| ,   | SCALE: 1:1          | SHEET 2 OF 2     |
| ED. | DRAWING NUMBER      | ISSUE            |