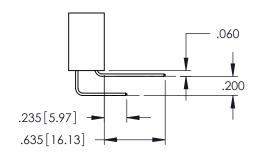

345/395 SERIES CARD EDGE CONNECTOR CONTACT CODE 555,556,558,559,560 DIMENSIONS

YOUR CONNECTION TO QUALITY & SERVICE

|     | ACAD REFERENCE NO   | . 345-ENG-MASTER |
|-----|---------------------|------------------|
| 3   | DRAWN: R.STA.MONICA | DATE:MAY.16/2017 |
|     | CHECKED:            | DATE:            |
| ,   | SCALE: 1:1          | SHEET 2 OF 2     |
| ED. | DRAWING NUMBER      | ISSUE            |