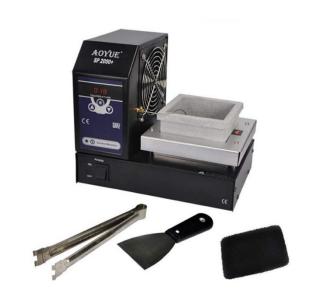

### **Package Contents**

- Main Unit with Filter Fan
- Spare Filter Pad
- PCB Holder
- Scrapper Tool
- Power Cord
- Instruction Manual