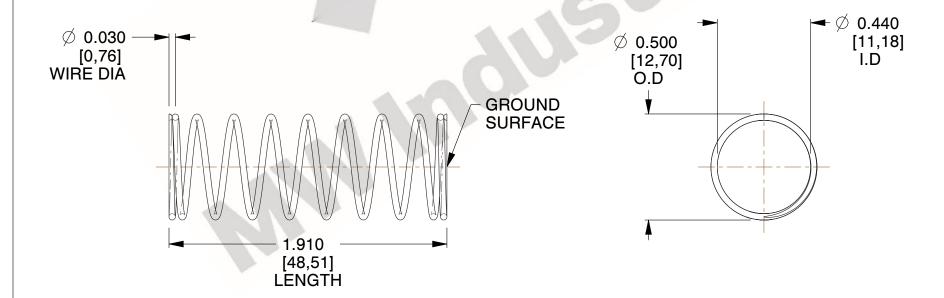

## **NOTES:**

1. Material : Spring Steel 2. Finish : Glod Irridite

3. Ends: Closed and Ground

4. Total Coils: 10.000

5. Sugg. Max. Deflection : 0.810 (in)6. Sugg. Max. Load : 2.300 (lbs)

7. All Drawing Dimensions are in Inches [mm]

2.210

SCALE

11772

COMPONENT

COMPRESSION SPRINGS

UNIT
INCH [mm]
SHEET

**SPRINGS**