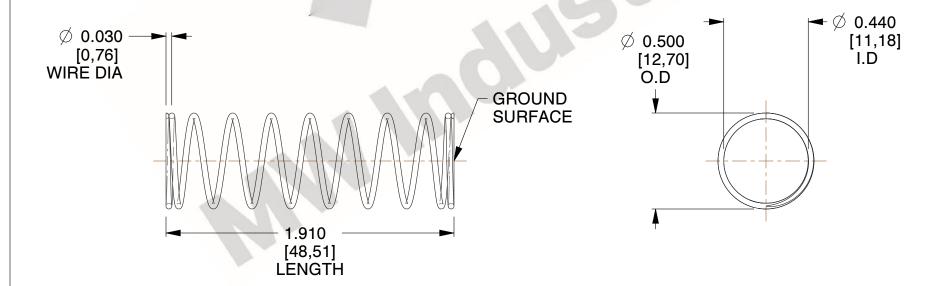

## **NOTES:**

1. Material : Music Wire 2. Finish : Glod Irridite

3. Ends: Closed and Ground

4. Total Coils: 10.000

Sugg. Max. Deflection: 0.810 (in)
 Sugg. Max. Load: 2.300 (lbs)

7. All Drawing Dimensions are in Inches [mm]