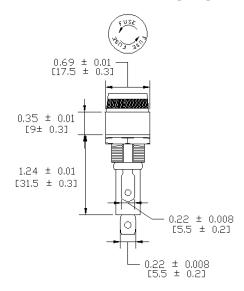

## Type PMA-KB-01H-SOS Panel Mount Fuse Holder 1/4" x 11/4" (6.3 x 32mm) Fuses Knob / Bayonet – High Amp



www.optifuse.com

(619) 593-5050

Electrical Rating: 30A, 250V AC Fuse Style: '4" x 1'4" (6.3 x 32mm)

**Material:** 

Frame and Cap: Phenolic (UL flame: 94V-1)

**Terminals:** Tin-plated brass **Cap:** Knob type, Bayonet type **Mounting:** by metal nut

**Terminal:** Solder 5.5mm / 0.230" **Panel Thickness:** 0.5 ~ 6.5mm **Agency Standards and Listings:** 





**Product Dimensions: Inches [mm]** 







## Warning:

-Operation beyond the specified maximum ratings or improper use may result in damage and possible electrical arcing and/or flame.



-Fuse Holders are not intended for circuit disconnect. All power should be disconnected before removing fuse.

-Avoid contact of Fuse Holder with chemical solvent. Prolonged contact may damage the device performance.