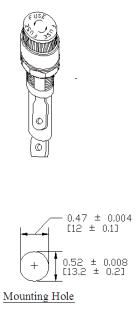

## Type PMA-KB-01H-SOS Panel Mount Fuse Holder 1/4" x 11/4" (6.3 x 32mm) Fuses Knob / Bayonet – High Amp



www.optifuse.com

(619) 593-5050

Electrical Rating: 30A, 250V AC Fuse Style: '4" x 1'4" (6.3 x 32mm)

**Material:** 

Frame and Cap: Phenolic (UL flame: 94V-1)

**Terminals:** Tin-plated brass **Cap:** Knob type, Bayonet type **Mounting:** by metal nut

**Terminal:** Solder 5.5mm / 0.230" **Panel Thickness:** 0.5 ~ 6.5mm **Agency Standards and Listings:** 





**Product Dimensions: Inches [mm]** 







## Warning:

-Operation beyond the specified maximum ratings or improper use may result in damage and possible electrical arcing and/or flame.



-Fuse Holders are not intended for circuit disconnect. All power should be disconnected before removing fuse.

-Avoid contact of Fuse Holder with chemical solvent. Prolonged contact may damage the device performance.