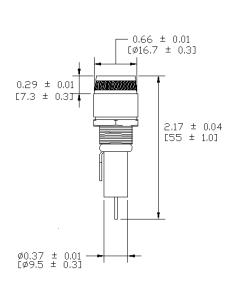

## Type PMA-KB-01H-SOS Panel Mount Fuse Holder 1/4" x 11/4" (6.3 x 32mm) Fuses Knob / Bayonet – High Amp



www.optifuse.com

(619) 593-5050

Electrical Rating: 30A, 250V AC Fuse Style: '4" x 1'4" (6.3 x 32mm)

**Material:** 

Frame and Cap: Phenolic (UL flame: 94V-1)

**Terminals:** Tin-plated brass **Cap:** Knob type, Bayonet type **Mounting:** by metal nut

**Terminal:** Solder 5.5mm / 0.230" **Panel Thickness:** 0.5 ~ 6.5mm **Agency Standards and Listings:** 





**Product Dimensions: Inches [mm]** 







## Warning:

-Operation beyond the specified maximum ratings or improper use may result in damage and possible electrical arcing and/or flame.



-Fuse Holders are not intended for circuit disconnect. All power should be disconnected before removing fuse.

-Avoid contact of Fuse Holder with chemical solvent. Prolonged contact may damage the device performance.