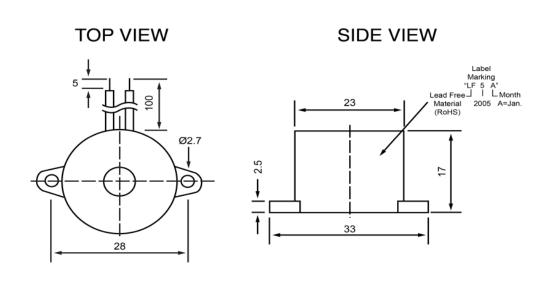

| Specifications        |           |       | Notes                       |                        | Revision History |                           |             |            |             |            |
|-----------------------|-----------|-------|-----------------------------|------------------------|------------------|---------------------------|-------------|------------|-------------|------------|
| Description           | Value     | Unit  | Notes                       |                        | Version          |                           | Description |            | Date        | Approved   |
| Technology            | Piezo     |       | 1) All dimensions are in mm | unless otherwise noted | 1                | Released from Engineering |             |            | 10/21/2013  | J.S        |
| Resonant Frequency    | 3,700     | (Hz)  | 2) All parts meet RoHS      |                        |                  |                           |             |            |             |            |
| Rated Voltage         | 12        | (V)   |                             |                        |                  |                           |             |            |             |            |
| SPL @ 10cm            | 100       | (dBA) |                             |                        |                  |                           |             |            |             |            |
| Tone                  | Single    |       |                             |                        |                  |                           |             |            |             |            |
| Mount Type            | Flange    |       |                             |                        |                  |                           |             |            |             |            |
| Voltage Range         | 3~16      | (V)   |                             |                        |                  |                           |             |            |             |            |
| Max Rated Current     | 8         | (mA)  |                             |                        |                  |                           |             |            |             |            |
| Housing Material      | ABS       |       |                             |                        | Drawn by         | Date                      | Checked by  | Date       | Approved by | Date       |
| Operating Temperature | -20 ~ +60 | °C    |                             |                        | A.B.             | 10/21/2013                | C.E.        | 10/21/2013 | J.S         | 10/21/2013 |
| Storage Temperature   | -20 ~ +60 | °C    |                             | Piezo Indicator        |                  | IP233712-1                |             |            |             |            |
| Weight                | 5         | (g)   | DB UNLIMITED                | Fiezo illuicatoi       |                  | 17253/12-1                |             |            |             |            |