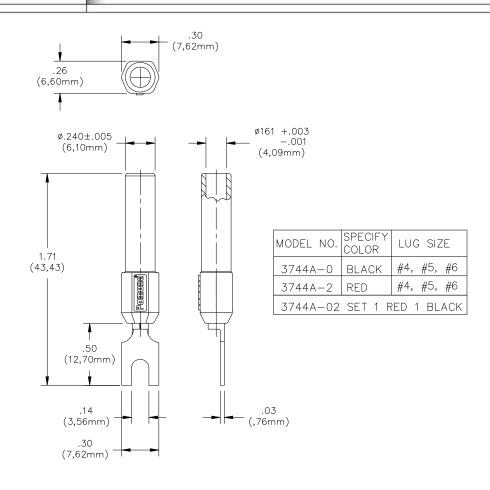

### **MATERIALS:**

1<sup>st</sup> End: Banana Jack

Material: Brass per QQ-B-626, Alloy 360, ½ Hard. Finish: Nickel plated per Q-N-290, Class 2, 200/300 microinches. Insulation: Polypropylene (Fire Retardant) molded to Banana Jack Body. Color: See Tab Block. Marking: "POMONA" 2<sup>nd</sup> End: Spade Lug

Material: Copper. Finish: Electro-tin plated.

## **ORDERING INFORMATION:**

See table above

USA: Sales: 800-490-2361 Technical Support: <u>technicalsupport@pomonatest.com</u> Fax: 425-446-5844 Europe: 31-(0) 40 2675 150 International: 425-446-5500 Where to Buy: <u>www.pomonaelectronics.com</u>