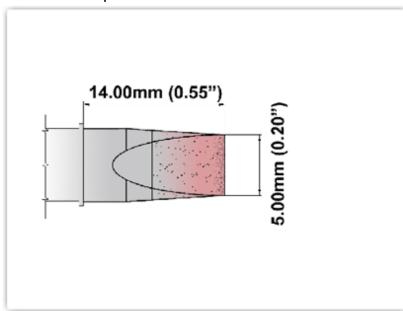

## **Technical Specifications**

EK75CH050

Chisel Extra Large 5.0mm (0.20")

Tip Style: Chisel

Tip Width: 5.00mm (0.20")
Tip Length: 14.00mm (0.55")

75 Type Cartridge<sup>1</sup>: 350°C - 398°C

RoHS Compliant<sup>2</sup> / Lead Free: YES