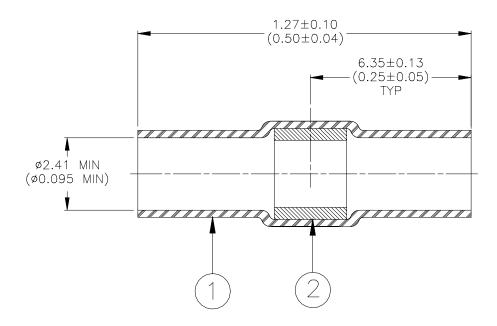

## **MATERIALS**

- 1. INSULATION SLEEVE: Heat-shrinkable, transparent blue, radiation cross-linked modified polyvinylidene fluoride.
- 2. SOLDER PREFORM WITH FLUX:

SOLDER: TYPE Sn63 per ANSI J-STD-006. FLUX: TYPE ROL1 per ANSI-J-STD-004.

## **APPLICATION**

- 1. This part is designed for use in terminating the shield of a miniature coaxial cable having tin or silver plated shields.
- 2. Sleeve will recover to 0.76 (0.30) max. I.D.

|                                                                                                   | n Inter( type ELECTR onstitution D ark, CA 9402 | THE DE    | RMOFIT<br>EVICES                                                                                                                          | SOLDERSLEEVE SHIELD TERMINATOR |  |                                 |                |               |                  |
|---------------------------------------------------------------------------------------------------|-------------------------------------------------|-----------|-------------------------------------------------------------------------------------------------------------------------------------------|--------------------------------|--|---------------------------------|----------------|---------------|------------------|
| UNLESS OTHERWISE SPECIFIED DIMENSIONS ARE IN MILLIMETERS. INCHES DIMENSIONS ARE BETWEEN BRACKETS. |                                                 |           |                                                                                                                                           |                                |  | DOCUMENT NO.: <b>D-110-0074</b> |                |               |                  |
| TOLERANCES:<br>0.00 N/A<br>0.0 N/A<br>0 N/A                                                       | ROUGHNESS IN dr                                 |           | Raychem reserves the right to amend this drawing at any time. Users should evaluate the suitability of the product for their application. |                                |  | DCR NUMBER:<br>D990726          |                | REPLACES: N/A |                  |
| DRAWN BY: D. M. FORONDA                                                                           |                                                 | DATE: 06- | July-00                                                                                                                                   | PROD. REV.                     |  | DOC. ISSUE:                     | SCALE:<br>None | SIZE:         | SHEET:<br>1 of 1 |