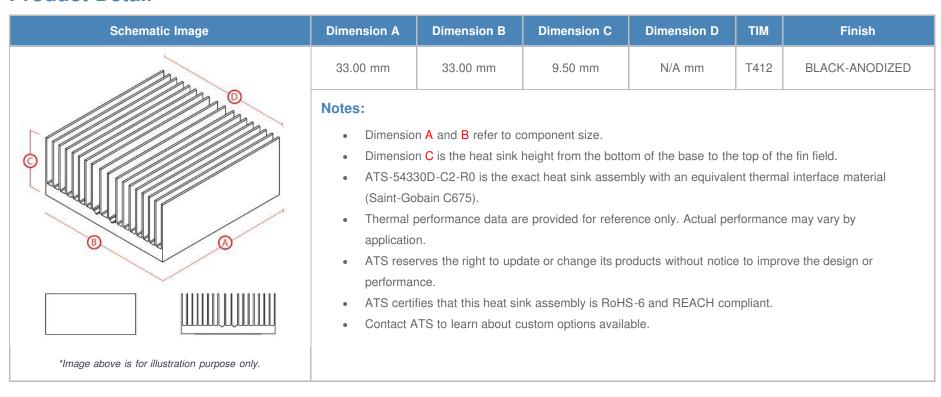

**

| AIR VELOCITY       |               | @200 LFM<br>1.0 M/S | @300 LFM<br>1.5 M/S | @400 LFM<br>2.0 M/S | @500 LFM<br>2.5 M/S | @600 LFM<br>3.0 M/S | @700 LFM<br>3.5 M/S | @800 LFM<br>4.0 M/S |
|--------------------|---------------|---------------------|---------------------|---------------------|---------------------|---------------------|---------------------|---------------------|
| THERMAL RESISTANCE | Unducted Flow | 11.1 °C/W           | 8.1 °C/W            | 6.8 °C/W            | 6 °C/W              | 5.4 °C/W            | 5 °C/W              | 4.7 °C/W            |
|                    | Ducted Flow   | 5                   | N/A                 | N/A                 | N/A                 | N/A                 | N/A                 | N/A                 |

## **Product Detail**