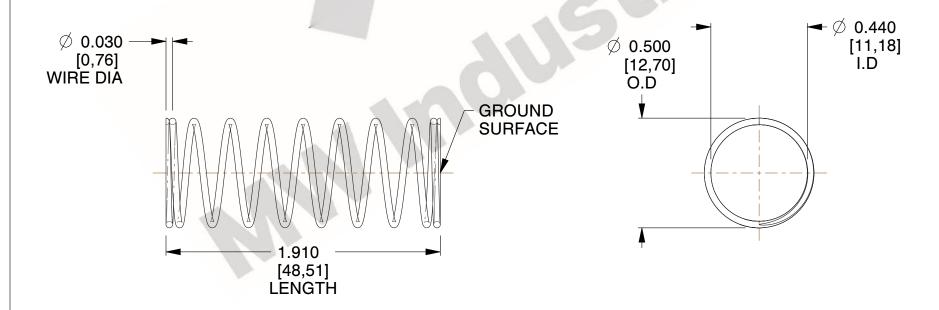

## **NOTES:**

1. Material : Spring Steel 2. Finish : Glod Irridite

3. Ends: Closed and Ground

4. Total Coils: 10.000

5. Sugg. Max. Deflection: 0.700 (in)6. Sugg. Max. Load: 2.300 (lbs)

7. All Drawing Dimensions are in Inches [mm]