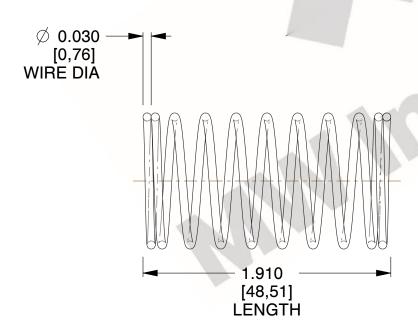

## **NOTES:**

1. Material: Music Wire 2. Finish: Glod Irridite

3. Ends: Closed

4. Total Coils: 10.000

5. Sugg. Max. Deflection: 0.450 (in) 6. Sugg. Max. Load : 2.300 (lbs)

7. All Drawing Dimensions are in Inches [mm]