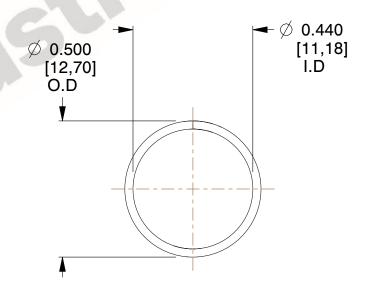

## **NOTES:**

1. Material: Music Wire 2. Finish: Glod Irridite

3. Ends: Closed

4. Total Coils: 10.000

5. Sugg. Max. Deflection: 0.450 (in) 6. Sugg. Max. Load : 2.300 (lbs)

7. All Drawing Dimensions are in Inches [mm]