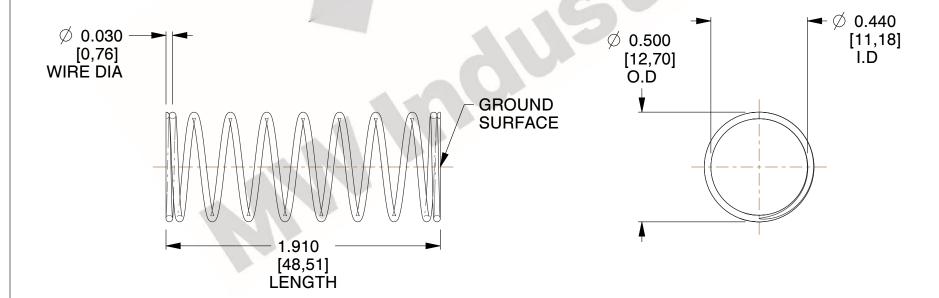

## **NOTES:**

1. Material: Stainless Steel

2. Finish: Glod Irridite

3. Ends: Closed and Ground

4. Total Coils: 10.000

5. Sugg. Max. Deflection: 0.510 (in) 6. Sugg. Max. Load : 2.300 (lbs)

7. All Drawing Dimensions are in Inches [mm]

SCALE

11772

**COMPRESSION SPRINGS** 

UNIT INCH [mm] SHEET

**SPRINGS** 

2.286 1 of 1

COMPONENT