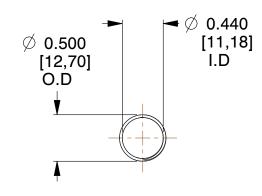

## **NOTES:**

1. Material : Stainless Steel

2. Finish: Glod Irridite

3. Ends: Closed and Ground

4. Total Coils: 10.000

Sugg. Max. Deflection: 1.800 (in)
 Sugg. Max. Load: 2.300 (lbs)

7. All Drawing Dimensions are in Inches [mm]

0.969

SCALE

11772

COMPONENT

COMPRESSION SPRINGS

UNIT
INCH [mm]
SHEET

**SPRINGS**