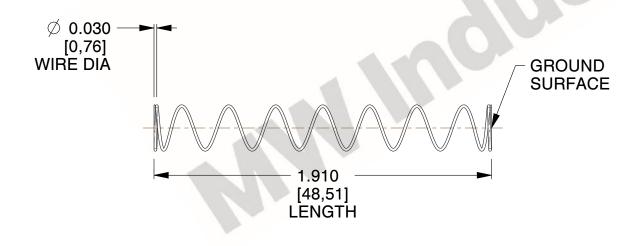

## **NOTES:**

1. Material : Stainless Steel

2. Finish: Glod Irridite

3. Ends: Closed and Ground

4. Total Coils: 10.000

Sugg. Max. Deflection: 1.800 (in)
 Sugg. Max. Load: 2.300 (lbs)

7. All Drawing Dimensions are in Inches [mm]

0.969

SCALE

11772

COMPONENT

COMPRESSION SPRINGS

UNIT
INCH [mm]
SHEET

**SPRINGS**