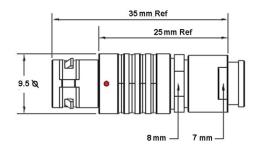

## PUSH-PULL PLUG, 7 PIN CONTACTS, SOLDER, 4.2 MM COLLET, STRAIN RELIEF NUT

| KEY SPECIFICATIONS   |              |
|----------------------|--------------|
| CONNECTOR SERIES     | PSG          |
| CONNECTOR SIZE       | ОВ           |
| CONNECTOR GENDER     | MALE         |
| CODING               | G            |
| LOCKING STYLE        | SELF LOCKING |
| ATTACHMENT METHOD    | SOLDER       |
| IP RATING            | IP 50        |
| COLLET SIZE          | 4.2 MM       |
| STANDARD MATE SERIES | FSG          |