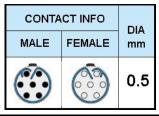

## PUSH-PULL PLUG, 7 PIN CONTACTS, SOLDER, 4.2 MM COLLET, STRAIN RELIEF NUT

| KEY SPECIFICATIONS   |              |
|----------------------|--------------|
| CONNECTOR SERIES     | PSG          |
| CONNECTOR SIZE       | ОВ           |
| CONNECTOR GENDER     | MALE         |
| CODING               | G            |
| LOCKING STYLE        | SELF LOCKING |
| ATTACHMENT METHOD    | SOLDER       |
| IP RATING            | IP 50        |
| COLLET SIZE          | 4.2 MM       |
| STANDARD MATE SERIES | FSG          |