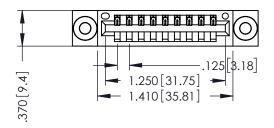

346/396 SERIES CARD EDGE CONNECTOR PART NUMBER: 396-009-540-103

**EDAC INC** TORONTO, ONTARIO CANADA

THESE DRAWINGS AND SPECIFICATIONS ARE THE PROPERTY OF EDAC INC.,AND SHALL NOT BE REPRODUCED, OR COPIED OR USED AS THE BASIS FOR THE MANUFACTURE OR SALE OF APPARATUS WITHOUT WRITTEN PERMISSION.

THIS IS A C.A.D. GENERATED DRAWING DO NOT MAKE MANUAL REVISIONS TO MASTER.

ISSUE NUMBER

ORIGINAL

1

- INSULATOR MATERIAL: THERMOPLASTIC POLYESTER, UL 94V-0 CONTACT MATERIAL; COPPER, NICKEL, TIN ALLOY CA-725 CONTACT PLATING: GOLD ON THE MATING AREA, TIN-LEAD
  - ON THE CONTACT TAILS, NICKEL UNDERPLATE