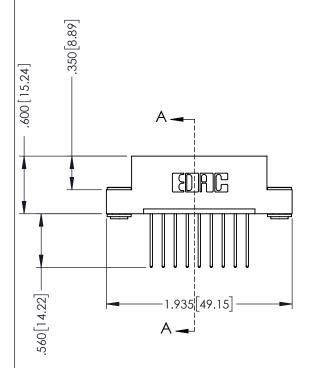

.330 [8.38] Slot Depth .160 [4.06] Point of Contact

**SECTION A-A** 

ISSUE NUMBER ORIGINAL 1

.060 [1.52] .200 [5.08] .210[5.33] -.660[16.76] -

.060 [1.52] .150[3.81] .260[6.6] -**Outside Tails** .660 [16.76]