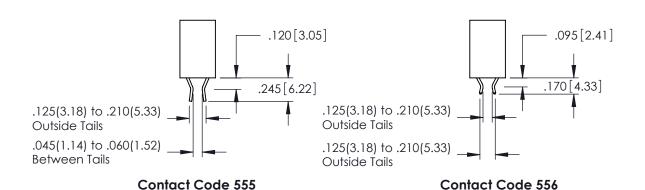

## 346/396 SERIES CARD EDGE CONNECTOR CONTACT CODE 555,556,558,559,560 DIMENSIONS

YOUR CONNECTION TO QUALITY & SERVICE

**EDAC INC** TORONTO, ONTARIO CANADA

THESE DRAWINGS AND SPECIFICATIONS ARE THE PROPERTY OF EDAC INC.,AND SHALL NOT BE REPRODUCED, OR COPIED OR USED AS THE BASIS FOR THE MANUFACTURE OR SALE OF APPARATUS WITHOUT WRITTEN PERMISSION.

.165[4.19] .375 [9.54] .125(3.18) to .210(5.33) .125(3.18) to .210(5.33)

**Contact Code 558** 

**Contact Code 559** 

**Contact Code 560** 

INSULATOR MATERIAL: THERMOPLASTIC POLYESTER, UL 94V-0 CONTACT MATERIAL; COPPER, NICKEL, TIN ALLOY CA-725